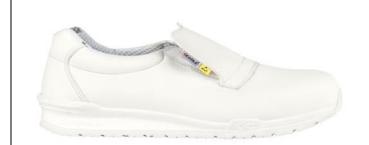

## **DATASHEET**

SKU: AUSILIUS S2 ESD SRC

## Description

**STANDARD:** EN ISO 20345:2011

**UPPER:** water repellent breathable NEWTECH

INTERNAL LINING: SANY-DRY® 100% polyester fabric, three-dimensional, breathable, antibacterial, it absorbs

and releases the moisture, abrasion resistant

**FOOTBED:** EVANIT ESD, made of EVA and nitrile special compound, with high bearing capacity and variable thickness, with low electric resistance. Thermoformed, punched and coated with highly breathable fabric

**SOLE:** polyurethane/TPU with low electrical resistance

**TOE CAP:** ALUMINIUM 200 J **WIDTH:** 11 Mondopoint

PERFORMANCES AND TECHNICAL FEATURES: ESD, Slip Resistant Sole

**SUGGESTED USAGE:** footwear for hospital service, footwear for microelectronic industries

**SIZES:** 35-48 (EU), 2-13 (UK)

ADDRESS: NO. 201 GREEN CORNER BLDG. AL JAZEIRA ST., AL RIGGA RD. DUBAI, PO BOX 171315 UNITED ARAB EMIRATES PHONE: +971 4 2959818 FAX: +971 4 2501223 E-MAIL: SALES@WIDACO.COM