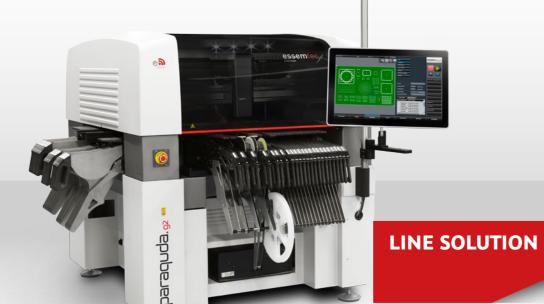

#### investment protection.

- Expandable in any direction
- All options retrofittable

The Paraquda has the ability to be equipped with a wide variety of dispensing valves for solder paste, adhesives or dam & fill materials. Prototypes are easily assembled without the need for stencils, reducing your turnaround time considerably. Expensive stepped stencils can also be eliminated with the dispensing of additional solder paste. It uses the same proven software as the Scorpion, and so delivers identical professional high speed dispensing solutions.