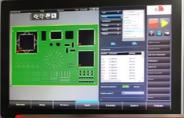

MULTITALENT SOFTWARE AT YOUR FINGERTIPS State of the art, full graphics, 21.5", 16:9 HD wide touch screen, fingertip operation, universal CAD conversion, zoom at camera windows, all-in-one job planning, setup optimisation, stock management, ERP/MES connection, data analysis, line management and more