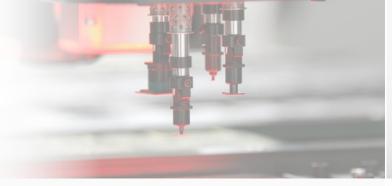

#### combined process.

- Placing and Jetting in a single pass-through
- 2 to 4 P&P axis and/or 2 dispense/jetting heads

#### investment protection.

- Expandable in any direction
- All options retrofittable

The Paraquda has the ability to be equipped with a wide variety of dispensing valves for solder paste, adhesives or dam & fill materials. Prototypes are easily assembled without the need for stencils, reducing your turnaround time considerably. Expensive stepped stencils can also be eliminated with the dispensing of additional solder paste. It uses the same proven software as the Scorpion, and so delivers identical professional high speed dispensing solutions.