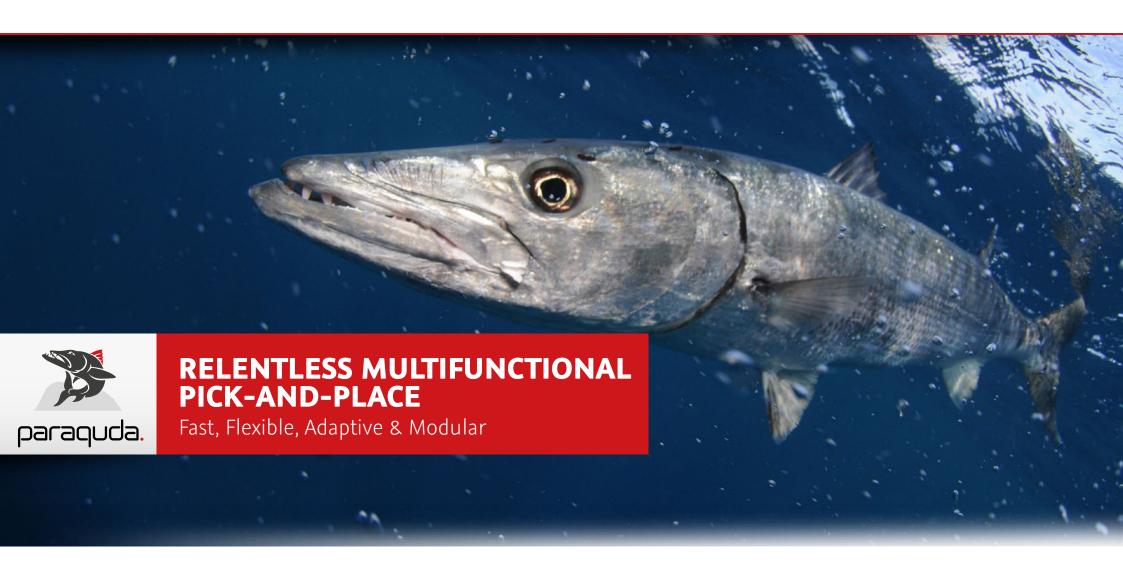

### large feedercount.

- Up to 240 feeder lanes per module
- PCB size up to 600 x 430 mm (23.6 x 16.9")

#### quick changeover.

- Nonstop production, intelligent smart feeder
- Nonstop feeder and production changeover

#### investment protection.

- Expandable in any direction
- All options retrofittable

The Paraquda has the ability to be equipped with a wide variety of dispensing valves for solder paste, adhesives or dam & fill materials. Prototypes are easily assembled without the need for stencils, reducing your turnaround time considerably. Expensive stepped stencils can also be eliminated with the dispensing of additional solder paste. It uses the same proven software as the Scorpion, and so delivers identical professional high speed dispensing solutions.