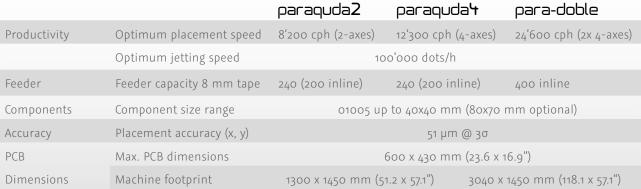

#### productivity.

- Up to 8'200 12'300 cph per module
- Up to 100'000 dots/hour per module

### large feedercount.

- Up to 240 feeder lanes per module
- PCB size up to 600 x 430 mm (23.6 x 16.9")