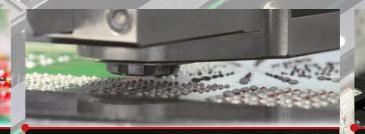

### large feedercount.

- Up to 240 feeder lanes per module
- PCB size up to 600 x 430 mm (23.6 x 16.9")

#### quick changeover.

- Nonstop production, intelligent smart feeder
- Nonstop feeder and production changeover