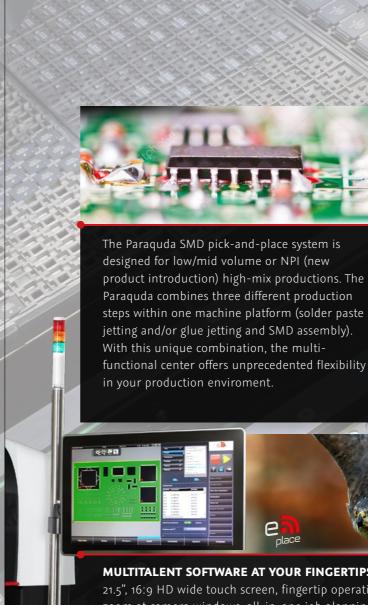

MULTITALENT SOFTWARE AT YOUR FINGERTIPS State of the art, full graphics, 21.5", 16:9 HD wide touch screen, fingertip operation, universal CAD conversion, zoom at camera windows, all-in-one job planning, setup optimisation, stock management, ERP/MES connection, data analysis, line management and more