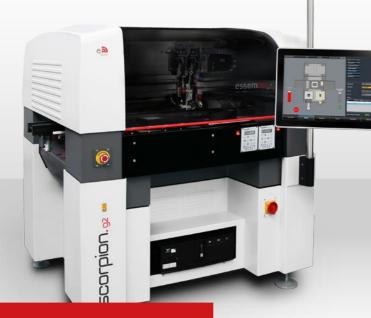

Four processes at the same time. Plug and Play for valve change. Piezo Jet Valve - super high speed for low viscosity. Solder Jet, Volume Displacement, Time/Pressure, Archimedean Screw Valve

21.5", 16:9 HD wide touch screen, fingertip operation, universal CAD conversion, Windows 10 - 64 bit, zoom at camera windows, all-in-one job planning, setup

# optional

Valves & Pumps

Media Heating Needle and jet heating system

Level Detection Automatic syringe level detection

Process Control Process control adjustment & stabilization

Vacuum Cleaning Station, High Precision Scale, Clean Room, Heating/Vacuum Table Full process control meeting automotive standards and more