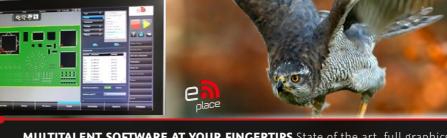

Four processes at the same time. Plug and Play for valve change. Piezo Jet Valve - super high speed for low viscosity. Solder Jet, Volume Displacement, Time/Pressure, Archimedean Screw Valve

21.5", 16:9 HD wide touch screen, fingertip operation, universal CAD conversion, Windows 10 - 64 bit, zoom at camera windows, all-in-one job planning, setup