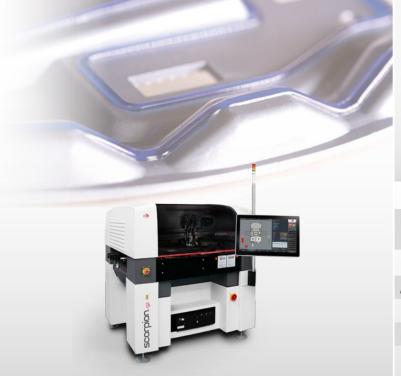

# **RELENTLESS ALL-**TERRAIN DISPENSER

Introducing - The Scorpion - State of the art technology with a wide range of applications.

**INTEGRATION IN ANY LINE** 

### scorpion.

|  |            |                       | •                                                         |                                                                  |
|--|------------|-----------------------|-----------------------------------------------------------|------------------------------------------------------------------|
|  | Process    | Max. dispensing speed | Piezo Jet: 100'000 dots/h<br>Pneumatic Jet: 60'000 dots/h | Time/Pressure: 20'000 dots/h<br>Archimedean Screw: 20'000 dots/h |
|  |            | Dispensing mode       | Dot, line, curve, interpolated 3D                         | contour                                                          |
|  | Accuracy   | Placement XY dots     | 51 μm (3σ)                                                |                                                                  |
|  |            | Positioning Z axis    | 20 μm (3σ)                                                |                                                                  |
|  | PCB        | PCB dimensions        | 20 x 20 mm up to 600 x 430 mm                             | (0,8 x 0,8" up to 23.6 x 16.9")                                  |
|  | Dimensions | Machine footprint     | 1280 x 1420 mm (50.4 x 55.9")                             |                                                                  |