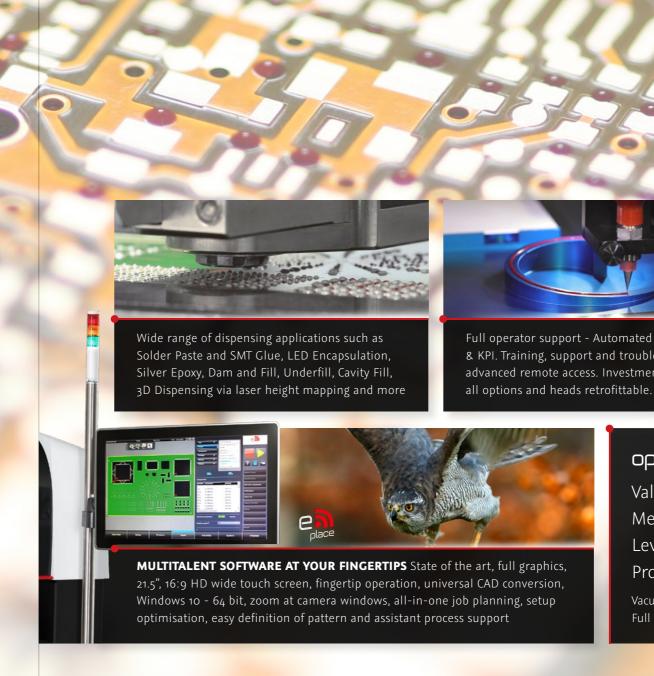

# laser height mapping.

- Mapping of heights using laser technology
- Compensation for substrate warp / 3D contour

## ultra small fluid box.

• Expensive fluid waste is minimised with a fluid path of less than 70 micro liters

Full operator support - Automated error analysis & KPI. Training, support and troubleshooting via advanced remote access. Investment protection;