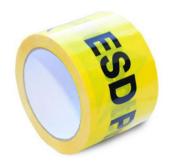

## Yellow ESD Printed Floor Tape, 75mmX33mm

SKU: 054-0007

## **Description**

This self adhesive tape is suitable for marking the boundaries of ESD protected areas. It adheres very well to synthetic floors such as PVC tiles. The tape will also adhere to concrete floors and can be expected to remain intact for several months depending on traffic. The tape is yellow and printed in black with the ESD logo as per EN61340-5-1 and the text 'ESD Protected Area'.

The carrier tape is laminated with a clear film to protect the print. The tape is not antistatic as it is intended for use outside the EPA. The tape is a highly visible identification of the boundaries of an EPA.

## Features:

- Adheres well to most surfaces
- Highly visible
- ESD logo as per EN 61340-5-1
- 108' 3" (33m) roll length

AL JAZEIRA ST., AL RIGGA RD.
DUBAI, PO BOX 171315
UNITED ARAB EMIRATES
PHONE: +971 4 2959818
FAX: +971 4 2501223
E-MAIL: SALES@WIDACO.COM