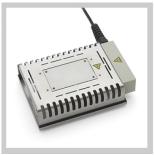

## **WE 1010**

1-Channel Power Unit, digital, 70 W Code No.: T0053298699

Benefits

- Power unit, 1 channel with soldering iron WEP 70 and safety rest PH 70
- 70W solder iron with ergonomic handle and providing toolless tip change
- ESD safe station, iron and heat-resistant silicon cable for safe handling
- > Using ET soldering tips
- Standby mode and auto setback conserves energy, protects equipment
- Password-protected to preserve settings