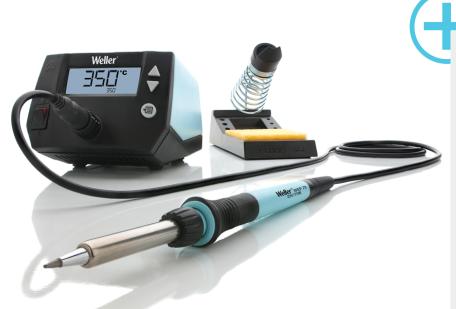

## **WE 1010**

1-Channel Power Unit, digital, 70 W Code No.: T0053298699

Benefits

- Power unit, 1 channel with soldering iron WEP 70 and safety rest PH 70
- 70W solder iron with ergonomic handle and providing toolless tip change
- ESD safe station, iron and heat-resistant silicon cable for safe handling
- > Using ET soldering tips
- Standby mode and auto setback conserves energy, protects equipment
- Password-protected to preserve settings