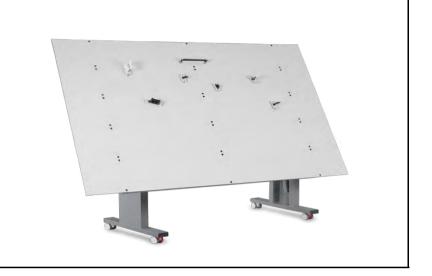

## PRODUCT INFORMATION

Wire harness workbench with 0°to 80°angle adjustable worktop made of 1.5 mm thick powder-painted steel allows using magnetic plates with holders, retainers, corner posts and wire breakout systems which help to hold wires and form bundles on wire harness workbench. Magnetic plates are equipped with two potent (with 20 kg/s pull off force) magnets each thus allowing the usage of up to 5 kg bundles without their spontaneous movements.

Worktop angle adjustment and fixation is performed by side clamping handles.

Workbench supports unit dimensions: 1425×690 mm.

| Article Code | Dimension(widthxheight) |
|--------------|-------------------------|
| SR-ZHG-15    | 1500x1400 mm            |
| SR-ZHG-18    | 1800x1400 mm            |
| SR-ZHG-20    | 2000x1400 mm            |

## Workbench height

- -Horizontal position of the worktop —800 mm
  - -In vertical position of the worktop —1760 mm
  - -Available only in technical version. Supplied in a set with casters.

70 kg

ADDRESS: NO. 201 GREEN CORNER BLDG.
AL JAZEIRA ST., AL RIGGA RD.
DUBAI, PO BOX 171315
UNITED ARAB EMIRATES
PHONE: +971 4 2959818
FAX: +971 4 2501223
E-MAIL: SALES@WIDACO.COM