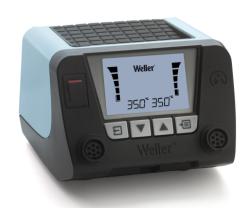

## WT 2M 230V UK F/G 2-Channel Power Unit, 150 W

Product no.: T0053443399

- > Serving 2 users at once (with
- intelligent power sharing) > High performance and functionality -
- Compatible with Weller's microsoldering cartridge tip tools, plus many existing passive tip tools
- > Intuitive use thanks to clear menu structure
- > Reduced footprint thanks to stackability
- > Automatic standby of tool thanks to integrated acceleration sensor in the
- > Housing cover useable as storage
- > OFF time, Prozess window, Lock function, Offset

## For this purpose, we recommend:

Solder fume extractors

Soldering irons

Cleaning

Pre-heating plates

| Dimensions L x W x H (mm)              | 149 x 138 x 101                            |
|----------------------------------------|--------------------------------------------|
| Dimensions L x W x H (inches)          | 5.87 x 5.43 x 3.98                         |
| Weight (approx.) in kg                 | 3.1                                        |
| Voltage                                | 230V / 23V                                 |
| Power                                  | 150W                                       |
| Channels                               | 2                                          |
| Temperature range (depends on tool) °C | 50 - 450 (550)                             |
| Temperature range (depends on tool) °F | 150 - 850 (950)                            |
| Temperature accuracy °C                | ±9                                         |
| Temperature accuracy °F                | ±17                                        |
| Temperature stability °C               | ±2                                         |
| Temperature stability °F               | ±4                                         |
| Equipotential bonding socket           | Via 3, 5 mm pawl socket on front of device |
| Display                                | Backlit LCD                                |
| Air consumption l/min                  |                                            |
| Operating pressure in bar/psi          | <del></del>                                |
| Capacity l/min                         |                                            |
| Vacuum                                 |                                            |
| vacaum                                 |                                            |