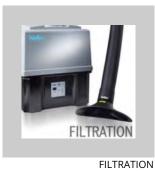

## **MG 140 with Cleanroom Filter**

Product no.: 145-1002-ESDN

# Benefits

- > High Gasfilter volume
- > Electronic filter control with alarm function
- Switch power supply 100 240 V
- > 4 wheels for easy movement
- > Variable Speed setting
- > 3 Step Filter System
- > Quick and simple installation
- The MG 140 cleanromm is suitable of applications with a high demand of gas and particle filtration, in clean room work. It can be placed and be moved easily between different work places. Variable speed and alarm function for filter exchange can be set via the remote control.