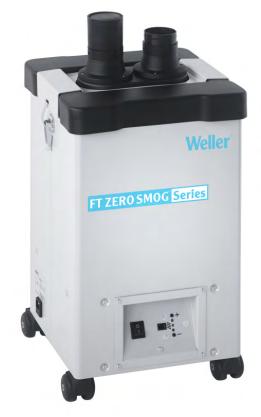

## **MG 140 with Cleanroom Filter**

Product no.: 145-1002-ESDN

# Benefits

- > High Gasfilter volume
- > Electronic filter control with alarm function
- Switch power supply 100 240 V
- > 4 wheels for easy movement
- > Variable Speed setting
- > 3 Step Filter System
- > Quick and simple installation
- The MG 140 cleanromm is suitable of applications with a high demand of gas and particle filtration, in clean room work. It can be placed and be moved easily between different work places. Variable speed and alarm function for filter exchange can be set via the remote control.