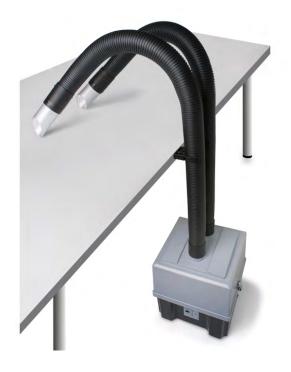

## **Zero Smog TL Kit 2 SN**

Product no.: FT91016699N

- Fine dust pre-filter F7, can be separately changed, without having to change the main filter
- Granular activated carbon filter for effective gas filtration
- Portable fume extraction unit, for placement under or next to the bench
- > Quick and easy filter replacement
- Longer service life due to exceptionally large filter surface of 2,4m²
- > Variable speed setting
- Automated filter change notification system
- Exceptionally long service life due to maintenance free brushless EC turbine
- Quick, simple and user-friendly installation with Easy-Click System