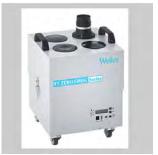

## **Zero Smog TL Kit 2 SN**

Product no.: FT91016699N

- Fine dust pre-filter F7, can be separately changed, without having to change the main filter
- Granular activated carbon filter for effective gas filtration
- Portable fume extraction unit, for placement under or next to the bench
- > Quick and easy filter replacement
- Longer service life due to exceptionally large filter surface of 2,4m²
- > Variable speed setting
- Automated filter change notification system
- Exceptionally long service life due to maintenance free brushless EC turbine
- Quick, simple and user-friendly installation with Easy-Click System

## For this purpose, we recommend:

Soldering irons

Cleaning

Pre-heating plates

| Dimensions L x W x H (mm)        | 335 x 330 x 445                                          |
|----------------------------------|----------------------------------------------------------|
| Dimensions L x W x H (inches)    | 13.19 x 12.9 x 17.52                                     |
| Weight (approx.) in kg           | 9                                                        |
| Voltage                          | 220-240 V (50/60 Hz)                                     |
| Power                            | 120 W                                                    |
| Noise level (distance 1 m) dB(A) | < 50                                                     |
| Max. vacuum                      |                                                          |
| Capacity m³/h                    | 190                                                      |
| Pre-filter                       | Fine dust pre-filter F7                                  |
| Compact filter                   | Particle filter H13 and granular activated carbon filter |
| Max. capacity                    | 1–2 workstations                                         |
| RS232 interface (remote control) |                                                          |
| USB port                         |                                                          |
| WX-compatible                    | on                                                       |
|                                  |                                                          |