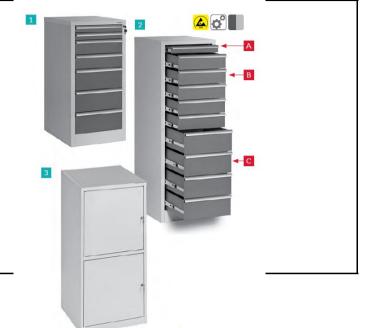

## PRODUCT INFORMATION

Steel frame enlarged stationary drawer units are designed for tools and components storage; can be also used as additional workplaces.

DR-07/1 and DR-10/1 enlarged stationary drawer units are bicolored by default. For TMB-03/1 cabinet, please, mention whether dark grey RAL 7012 or light grey RAL 7035 color required.

| Article Number         | TMB-01/1         | TMB-02/1         | DR-03/1             |
|------------------------|------------------|------------------|---------------------|
| Picture Number         | 1                | 2                | 3                   |
| Dimensions (WxHxD), mm | 500 x 1040 x 590 | 500 x 1520 x 590 | 540 x 1050 x 500    |
| Quantity of Drawers    | 7                | 10               | 2 closable sections |
| Drawers per Unit - A   | 2                | 1                | -                   |
| Drawers per Unit - B   | 2                | 5                | -                   |
| Drawers per Unit - C   | 3                | 4                | -                   |
| Weight (kg)            | 55               | 75               | 20                  |