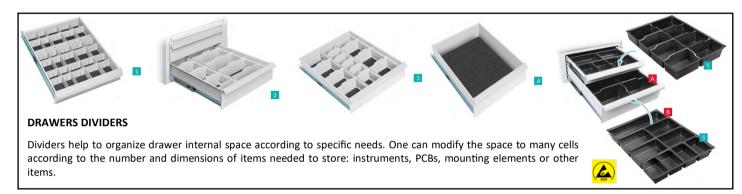

| Article<br>Number | Picture<br>No. | Suitable for<br>Drawer Type | Description                                                                                                                                                                                                                    |  |
|-------------------|----------------|-----------------------------|--------------------------------------------------------------------------------------------------------------------------------------------------------------------------------------------------------------------------------|--|
| DL-10/A           | 1              | Α                           | Each set consists of 4 longitudinal and 6 transversal dividers. Up to 35 different sized cells can be organized.                                                                                                               |  |
| DM-10/A           | 1              | Α                           | Each set consists of 4 longitudinal and 6 transversal dividers. Up to 35 different sized cells can be organized.                                                                                                               |  |
| DL-11/B           | 2              | В                           | Each set consists of 4 longitudinal and 6 transversal dividers. Up to 35 different sized cells can be organized.                                                                                                               |  |
| DM-11/B           | 2              | В                           | Each set consists of 4 longitudinal and 6 transversal dividers. Up to 35 different sized cells can be organized.                                                                                                               |  |
| D-16/B            | 3              | В                           | The set consists of 4 longitudinal and 6 medium and 6 small profiled transversal dividers. Up to 15 different sized cells can be organized.                                                                                    |  |
| KD/AB             | 4              | -                           | ESD mat that should be ordered separately if drawers dividers set is being ordered for technical version cabinets. KD/AB mat is necessary to provide drawers dividers set stability and reliability.                           |  |
| V-01 ESD          | 5              | A                           | ESD inserts are produced of 2.2 mm thick black dissipative polystyrene. Max temperature 60°C. Insert contains 9 cells of different shape and dimensions: one 375×112 mm cell, four 182×112 mm cells, and four 86×112 mm cells. |  |
| V-02 ESD          | 5              | В                           | ESD inserts are produced of 2.2 mm thick black dissipative polystyrene. Max temperature 60°C. Insert contains 8 similar dimensions cells 112×182 mm each.                                                                      |  |