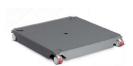

• Dimensions: 800×1670×800 mm

Load capacity: 500 kgWeight: 200 kg

SP-01 ESD: Technical set that consists of

1. Turntable base

2. 3 connecting pads

3. Top lid

ADDRESS: NO. 201 GREEN CORNER BLDG.
AL JAZEIRA ST., AL RIGGA RD.
DUBAI, PO BOX 171315
UNITED ARAB EMIRATES
PHONE: +971 4 2959818
FAX: +971 4 2501223
F-MAI: SAIFS@WIDACO COM