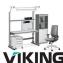

## PRODUCT INFORMATION

Turntable modular storage counter is a practical and high-capacity solution for components and tools keeping, that provides convenience of its usage in different production processes. Turntable modular counter is equipped with bin cabinets containing two types of plastic bins: narrow and wide.

 narrow bins with up to of 2.4 liter volume Dimensions: 394×92×81 mm

Load capacity: 7.5 kg

 wide bins with up to 4.3 liters volume Dimensions: 394×184×81 mm

Load capacity: 10 kg

Turntable modular storage counter can be ordered as a complete set or partially. Modular storage counter in ESD version contains black antistatic plastic bins.

**SP-01 ESD:** Full modular counter set consists of eight bin cabinets, each with 16 narrow bins and eight bin cabinets, each with 8 wide bins and technical connecting/turntable set. Full modular counter set is easily assembled of 16 bin cabinets placed in four levels, whereas each level contains four bin cabinets.

• Dimensions: 800×1670×800 mm

Load capacity: 500 kgWeight: 200 kg

SP-01 ESD: Technical set that consists of

1. Turntable base

2. 3 connecting pads

3. Top lid

ADDRESS: NO. 201 GREEN CORNER BLDG.
AL JAZEIRA ST., AL RIGGA RD.
DUBAI, PO BOX 171315
UNITED ARAB EMIRATES
PHONE: +971 4 2959818
FAX: +971 4 2501223
F-MAI: SAIFS@WIDACO COM