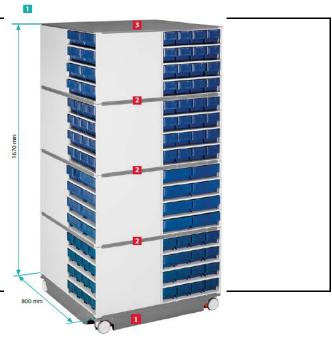

**SP-01 ESD:** Full modular counter set consists of eight bin cabinets, each with 16 narrow bins and eight bin cabinets, each with 8 wide bins and technical connecting/turntable set. Full modular counter set is easily assembled of 16 bin cabinets placed in four levels, whereas each level contains four bin cabinets.

• Dimensions: 800×1670×800 mm

Load capacity: 500 kgWeight: 200 kg

SP-01 ESD: Technical set that consists of

1. Turntable base

2. 3 connecting pads

3. Top lid

ADDRESS: NO. 201 GREEN CORNER BLDG.
AL JAZEIRA ST., AL RIGGA RD.
DUBAI, PO BOX 171315
UNITED ARAB EMIRATES
PHONE: +971 4 2959818
FAX: +971 4 2501223
F-MAI: SAIFS@WIDACO COM

## **DATASHEET**

SP-01/S-1 ESD: Bin cabinet with 16 narrow bins.

Dimensions: 395×400×400 mm

Weight: 9.5 kg

SP-01/S-2 ESD: Bin cabinet with 8 wide bins.

Dimensions: 395×400×400 mm

Weight: 9.5 kg