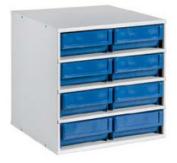

## PRODUCT INFORMATION

Turntable modular storage counter is a practical and high-capacity solution for components and tools keeping, that provides convenience of its usage in different production processes. Turntable modular counter is equipped with bin cabinets containing two types of plastic bins: narrow and wide.

 narrow bins with up to of 2.4 liter volume Dimensions: 394×92×81 mm

Load capacity: 7.5 kg

 wide bins with up to 4.3 liters volume Dimensions: 394×184×81 mm

Load capacity: 10 kg

Turntable modular storage counter can be ordered as a complete set or partially. Modular storage counter in ESD version contains black antistatic plastic bins.

## **DATASHEET**

SP-01/S-1 ESD: Bin cabinet with 16 narrow bins.

Dimensions: 395×400×400 mm

Weight: 9.5 kg

SP-01/S-2 ESD: Bin cabinet with 8 wide bins.

Dimensions: 395×400×400 mm

Weight: 9.5 kg