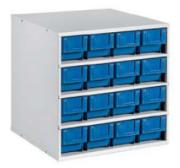

## PRODUCT INFORMATION

Turntable modular storage counter is a practical and high-capacity solution for components and tools keeping, that provides convenience of its usage in different production processes. Turntable modular counter is equipped with bin cabinets containing two types of plastic bins: narrow and wide.

 narrow bins with up to of 2.4 liter volume Dimensions: 394×92×81 mm

Load capacity: 7.5 kg

 wide bins with up to 4.3 liters volume Dimensions: 394×184×81 mm

Load capacity: 10 kg

Turntable modular storage counter can be ordered as a complete set or partially. Modular storage counter in ESD version contains black antistatic plastic bins.

## **DATASHEET**

SP-01/S-1 ESD: Bin cabinet with 16 narrow bins.

Dimensions: 395×400×400 mm

Weight: 9.5 kg

SP-01/S-2 ESD: Bin cabinet with 8 wide bins.

Dimensions: 395×400×400 mm

Weight: 9.5 kg