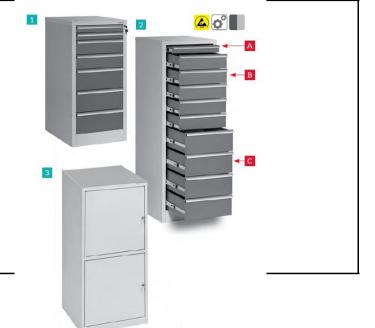

## PRODUCT INFORMATION

Steel frame enlarged stationary drawer units are designed for tools and components storage; can be also used as additional workplaces.

DR-07/1 and DR-10/1 enlarged stationary drawer units are bicolored by default. For TMB-03/1 cabinet, please, mention whether dark grey RAL 7012 or light grey RAL 7035 color required.

| Article Number         | DR-07/1          | DR-10/1          | TMB-03/1            |
|------------------------|------------------|------------------|---------------------|
| Picture Number         | 1                | 2                | 3                   |
| Dimensions (WxHxD), mm | 500 x 1040 x 590 | 500 x 1520 x 590 | 540 x 1050 x 500    |
| Quantity of Drawers    | 7                | 10               | 2 closable sections |
| Drawers per Unit - A   | 2                | 1                | -                   |
| Drawers per Unit - B   | 2                | 5                | -                   |
| Drawers per Unit - C   | 3                | 4                | -                   |
| Weight (kg)            | 55               | 75               | 20                  |