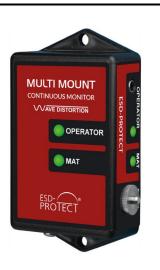

## **MULTI MOUNT MONITOR**

SKU: EP0205022

## PRODUCT INFORMATION

Permanent workstation monitor with a multitude of functions for a single-workstation. The monitor permanently observes the correct grounding of the wrist strap and the ESD-workstation. Should either connection accidentally be disconnected (wrist strap is being taken off or the ground connection to the table mat ripped off) a acoustic and visual alarm will sound.

#### **FEATURES**

- Improved alarm, adjustable quiet/loud
- External alarm sensor optionally available
- Non-marking
- For areas without table mats the monitoring function can be deactivated