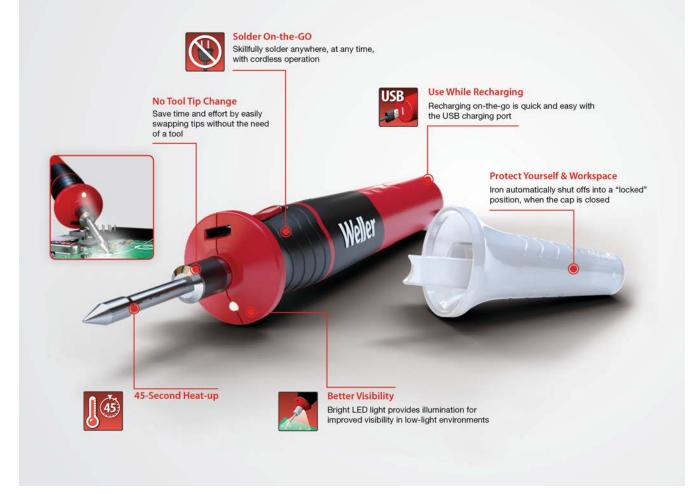

## **KEY FEATURES**

Solder On-the-GO: Use While Recharging: 45 Second Heat-up: Better Visibility: No Tool Tip Change: Protect Yourself & Workspace: Skillfully solder anywhere, at any time, with cordless operation Recharging on-the-go is quick and easy with the USB charging port

Bright LED light provides illumination for improved visibility in low-light environments Save time and effort by easily swapping tips without the need of a tool Iron automatically shut offs into a "locked" position, when the cap is closed