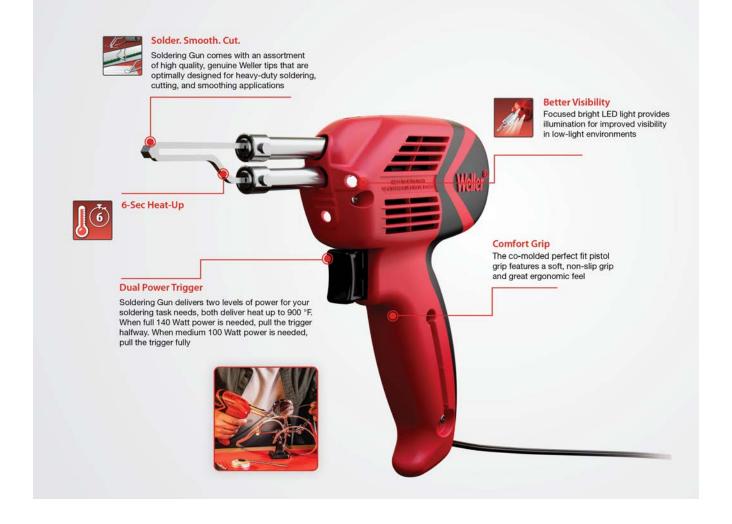

#### **KEY FEATURES**

Soldering Gun comes with an assortment of high quality, genuine Weller tips that are optimally Solder. Smooth. Cut.: designed for heavy-duty soldering, cutting, and smoothing applications

Focused bright LED light provides illumination for improved visibility in low-light environments 6 Second Heat-up: Better Visibility:

Soldering Gun delivers two levels of power for your soldering task needs, both deliver heat up to 900 Dual Power Trigger: °F. When full 140 Watt power is needed, pull the trigger halfway. When medium 100 Watt power is

needed, pull the trigger fully

The co-molded perfect fit pistol grip features a soft, non-slip grip and great ergonomic feel Comfort Grip: