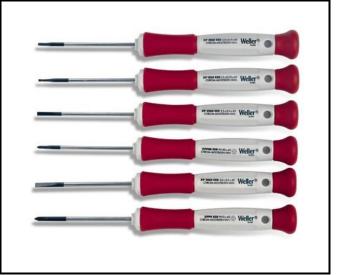

## **ESD SAFE PRECISIONS SCREWDRIVER SET 6PCS**

SKU: XP600

## PRODUCT INFORMATION

Screwdriver Set, ESD, Precision, Slotted, Phillips, 6 Piece

## **FEATURES AND BENEFITS**

- 4 regular screwdriver: 1,5x60mm/.059x2.362 inch, 2,0x60mm/.078x2.362 inch, 2.5x60mm/.098x2.362 inch, 3,0x60mm/.118x2.362 inch, 2 Philipps screwdriver Nro. 0 and No. 00
- Fast turning swivel caps w/cavity provides optimum control for precise centering
- ESD safe to provide protection to ESD sensitive items
- Storage case provides a home and keeps drivers safe
- Chrome-molybdenum vanadium steel blades provide superior strength
- Black oxide tips for longer wear life
- No-roll handle design keeps drivers from rolling off uneven surfaces