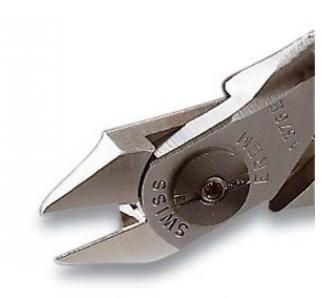

## ESD Safe Flush Side Cutter Pointed Head for 1500BSF Cutter

Item No: 1522NB

ESD Safe Flush Side Cutter Pointed

Head for 1500BSF Cutter

1500 Weller Erem pneumatic side cutters are light and precise. Thanks to a selection of different cutting heads they can operate extremely versatile. The cutters are suitable for cutting conventional components, soft metals or small plastic parts. The cutting heads can be interchanged easily.

## **KEY FEATURES**

This is the narrowest head shape.

The underside is relieved and facilitates optimum access even to extremely hard-to-reach areas.