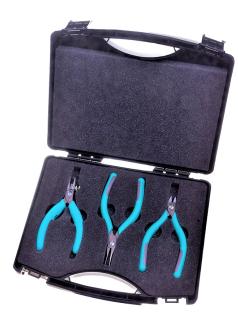

tem No: 2450K 3 Pc. ESD Safe Plier Set (2412E, 510AE, 2411P)

For use in electronics, PCB assembly, wire and connection handling.

3-pieces tool kit: 2412E, 510AE, 2411P

MagicSense molded handle with soft touch for increased comfort and grip. Induction-hardened cutting edges in Rockwell hardness 64-65 HRc, high grade of hardness for exceptionally long life. High-grade tool steel, non-reflecting surface, ESD-safe, resharpenable In an ESD-safe plastic case.