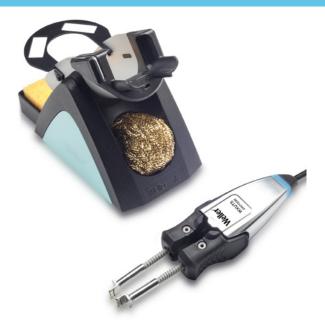

## **Smart Ultra Soldering and Desoldering Set**

including WXUTS Tweezers 150 W, 24 V, RTWUS 015 B Tips (2 x 75W) and WSR 210 Safety Rest

#### Fast. Precise. Smart.

WXsmartTweezers are state-of-the-art and designed to meet all soldering and desoldering requirements, from miniaturization to heavy-duty applications, as well as traceability and connectivity needs. Smooth workflows are enabled by the optimized ergonomics of the tweezers. With intelligence built into both the tips and the tool, the WXsmartTweezers bring precise and fast performance support for all soldering tasks.

## $> \, {\tt UNIQUE\ INTELLIGENT\ DESOLDERING\ TWEEZER,\ 150W,\ 24V}$

Supports heavy-duty desoldering applications