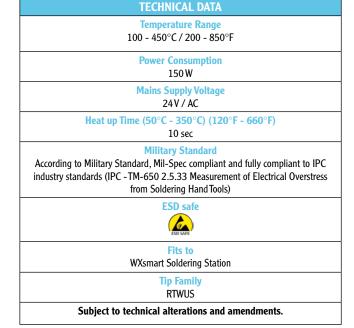

#### > HIGH-PERFORMANCE / HIGH-PRODUCTIVITY

- Extremely short heat-up time: 10 sec.
- Excellent reaction time