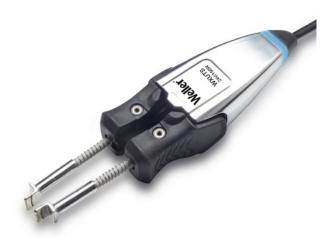

## Smart Ultra Soldering and Desoldering Tweezers Handpiece

150 W, 24 V (RTWUS tips to be ordered separately)

#### Fast. Precise. Smart.

Smart De-Soldering Tweezers with new and improved Soft Grip ergonomic design for heavy duty applications, designed to solder and desolder two sided bigger components with high energy demand. The short-distance tip-to-grip, as well as the parallel sliding block, ensures greater accuracy and comfort. Increased productivity with pre-adjusted and ready-to-use pairwise tip design.

#### < FRGONOMICS

Improved comfort and safe handling with new ergonomic soft grips