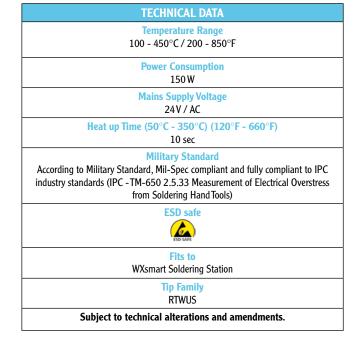

### > HIGH-PERFORMANCE / HIGH-PRODUCTIVITY

- Extremely short heat-up time: 10 sec.
- Excellent reaction time

## $> {\tt UNIQUE\ INTELLIGENT\ DESOLDERING\ TWEEZER,\ 150W,\ 24V}$

Supports heavy-duty desoldering applications