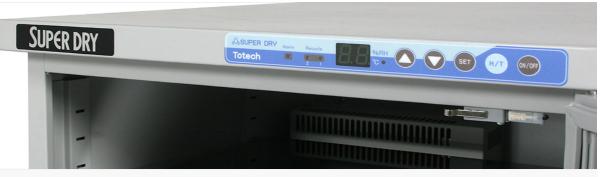

#### Features

- ❖ Modular design: Totech Super Dry is modularly designed dry cabinet. The main modules include dry units, control box, sensor, shelves and castors. All of the modules can be replaced easily. Totech dry cabinet can be used as long as the cabinet structure is in good condition. Most of our customers can use the Totech dry cabinets for more than 10 years without any problem.
- Drv units: 2%RH.
- \* ESD safe design: Whole cabinet body is with 1.2mm stainless steel, ESD safe glass windows, stainless steel shelves and ground wire, well comply with IEC 61340-5-1.
- ❖ Convenient Operation: Totech Super Dry cabinet is with digital control panel, can control the humidity precisely from 2% to 50%RH, by adjusting  $\pm 0.1$ %RH. Humidity, temperature and alarm functions are shown and can be adjusted by digital control panel. Key Lock function on the digital control panel prevents unintended changes of setting. Sensor calibration function is also available with digital panel.
- \* Maintenance free design: Totech dry cabinet works by dry units. An interlocked fan causes the air to circulate through the dry unit, while passing through the dry unit moisture in the air is absorbed by the zeolite desiccant. During periodic regenerating of the zeolite desiccant by heating, the absorbed humidity is evaporated and exhausted through the external shutters of the dry unit. The process is physical, and no extra maintenance at all.
- ❖ Lockable doors: Every door can be locked separately with a key.
- ❖ Alarm setting (Option): Humidity/door open alarm buzzer and humidity alarm light tower.

### **Digital Control Panel**

- Set humidity value precisely, display humidity and temperature value
- Set the humidity and door open alarm
- Set the nitrogen purging time
- Lock the panel to avoid unintended changes of setting
- Sensor calibration