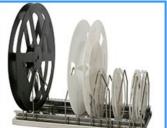

Available options

◆Extra shelf

Greatly increase the usable space inside Super Dry

♦SMD single rack (stainless steel)

Suitable for storage of components on tape and reel, can pull out on rail

❖SMD double rack (stainless steel)