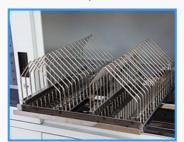

Available options

◆Extra shelf

Greatly increase the usable space inside Super Dry

♦SMD single rack (stainless steel)

Suitable for storage of components on tape and reel, can pull out on rail

❖SMD double rack (stainless steel)

Suitable for storage of components on tape and reel, can pull out on rail

❖Humidity/ Door open alarm buzzer

Alarm buzzer sounds when its internal humidity/ door open time exceeds set value

Humidity alarm light