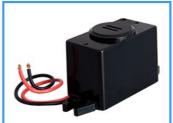

Alarm light flashes and sounds when its internal humidity exceeds set value

❖Independent Nitrogen purge system (Model TN2-02)

(Model: HN2-01)

❖Nitrogen auto purge system (Model AN2-03)

❖Adjustable legs

❖Wrist strap connection

Effective usage of N<sub>2</sub>

combined with Super Dry, help to accelerate the recovery time and oxidation prevention. Set the buttons on N2 purge system itself

Effective usage of  $N_2$ combined with Super Dry, help to accelerate the recovery time and oxidation prevention. Set on digital control panel Available for effective stabilization