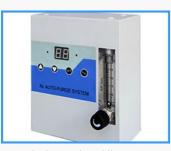

Alarm light flashes and sounds when its internal humidity exceeds set value

❖Independent Nitrogen purge system (Model TN2-02)

(Model: HN2-01)

❖Nitrogen auto purge system (Model AN2-03)

❖Adjustable legs

❖Wrist strap connection

Effective usage of N<sub>2</sub>

combined with Super Dry, help to accelerate the recovery time and oxidation prevention. Set the buttons on N2 purge system itself

Effective usage of  $N_2$ combined with Super Dry, help to accelerate the recovery time and oxidation prevention. Set on digital control panel Available for effective stabilization