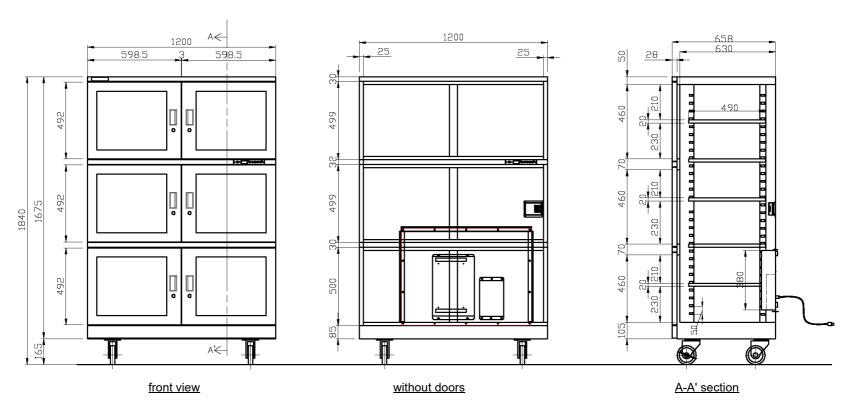

### **Specifications**

| Humidity Range      | 2%~50%RH                                                |
|---------------------|---------------------------------------------------------|
| Sensor precision    | ±2%RH, ±1° C                                            |
| External dimensions | (W x H x D) 1200 x 1840 x 670 mm                        |
| Internal dimensions | (W x H x D) 1190 x 1560 x 620 mm                        |
| Weight              | 167 kg                                                  |
| Capacity            | 1160 L                                                  |
| Shelves (W x D)     | 5 pcs, adjustable (stainless steel)                     |
| Max weight on shelf | 100 kg                                                  |
| Structure           | 1.2mm stainless steel                                   |
| Door                | 6 pcs, with handles, airtight magnetic sealers and keys |
| ESD grounding wire  | 1Μ Ω                                                    |
| Voltage             | 220 V AC (110 V AC optional)                            |
| Power consumption   | Ave. 28W/h                                              |
| Castors             | 4 pcs, 2 of them with brakes                            |