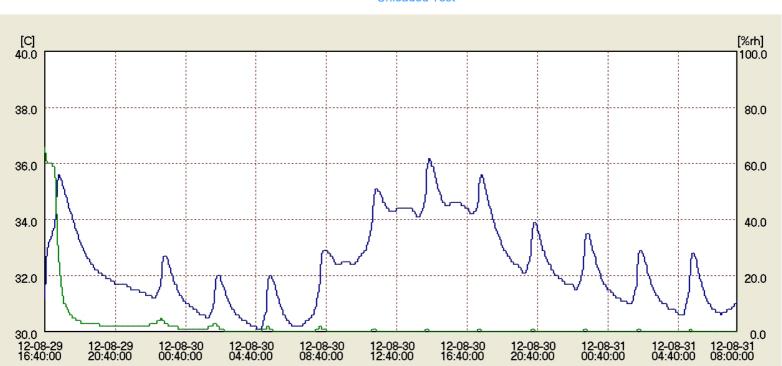

# 2%RH, 1160L

❖ Customized models with different dimensions are AVAILABLE.

- **Condition: 2012.08.29 16:40 ~ 2012.08.31 08:00**
- $\ \, \ \, \ \, \ \,$  Instrument: CHINO Data logger, Model: MR6662. Accuracy rating:  $\pm$  0.5° C,  $\pm 3\% RH.$