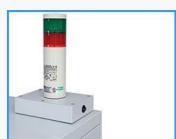

Suitable for storage of components on tape and reel, can pull out on rail

❖Humidity/ Door open alarm buzzer

Alarm buzzer sounds when its internal humidity/ door open time exceeds set value

Humidity alarm light

Alarm light flashes and sounds when its internal humidity exceeds set value

❖Independent Nitrogen purge system (Model TN2-02)

(Model: HN2-01)

❖Nitrogen auto purge system (Model AN2-03)

❖Adjustable legs

❖Wrist strap connection