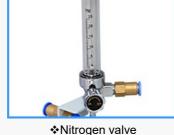

Alarm light flashes and sounds when its internal humidity exceeds set value

❖Independent Nitrogen purge system (Model TN2-02)

(Model: HN2-01)

❖Nitrogen auto purge system (Model AN2-03)

❖Adjustable legs

❖Wrist strap connection

Effective usage of N<sub>2</sub>

combined with Super Dry, help to accelerate the recovery time and oxidation prevention. Set the buttons on N2 purge system itself

Effective usage of  $N_2$ combined with Super Dry, help to accelerate the recovery time and oxidation prevention. Set on digital control panel Available for effective stabilization