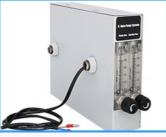

Alarm light flashes and sounds when its internal humidity exceeds set value

❖Independent Nitrogen purge system (Model TN2-02)

(Model: HN2-01)

❖Nitrogen auto purge system (Model AN2-03)

❖Adjustable legs

❖Wrist strap connection

Effective usage of N<sub>2</sub>

combined with Super Dry, help to accelerate the recovery time and oxidation prevention. Set the buttons on N2 purge system itself

Effective usage of  $N_2$ combined with Super Dry, help to accelerate the recovery time and oxidation prevention. Set on digital control panel Available for effective stabilization