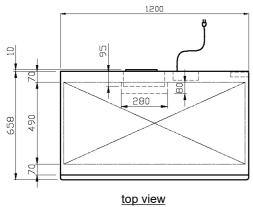

### **Specifications**

| Humidity Range      | 2%~50%RH                                                |
|---------------------|---------------------------------------------------------|
| Sensor precision    | ±2%RH, ±1° C                                            |
| External dimensions | (W x H x D) 1200 x 1840 x 670 mm                        |
| Internal dimensions | (W x H x D) 1190 x 1560 x 620 mm                        |
| Weight              | 167 kg                                                  |
| Capacity            | 1160 L                                                  |
| Shelves (W x D)     | 5 pcs, adjustable (stainless steel)                     |
| Max weight on shelf | 100 kg                                                  |
| Structure           | 1.2mm stainless steel                                   |
| Door                | 6 pcs, with handles, airtight magnetic sealers and keys |
| ESD grounding wire  | 1Μ Ω                                                    |
| Voltage             | 220 V AC (110 V AC optional)                            |
| Power consumption   | Ave. 28W/h                                              |
| Castors             | 4 pcs, 2 of them with brakes                            |