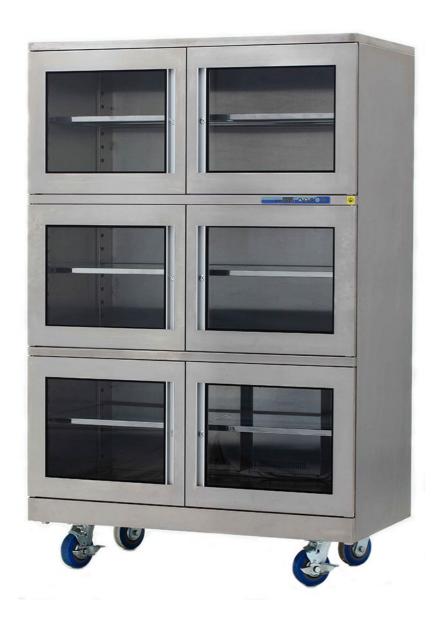

# Model: SUS-1106-02

## 2%RH, 1160L

SUS-1106-02 is made of all stainless steel, most suitable for ultra low humidity control in clean rooms. It has an outstanding performance for drying moisture sensitive components and PCBs as a result of a high performance drying unit. Humidity can be controlled precisely by digital panel to reach the lowest 2%RH. It is specially designed for moisture sensitive SMD packages to comply with IPC/JEDEC J-STD-033D.

#### Features

- ❖ Modular design: Totech Super Dry is modularly designed dry cabinet. The main modules include dry units, control box, sensor, shelves and castors. All of the modules can be replaced easily. Totech dry cabinet can be used as long as the cabinet structure is in good condition. Most of our customers can use the Totech dry cabinets for more than 10 years without any problem.
- Drv units: 2%RH.
- \* ESD safe design: Whole cabinet body is with 1.2mm stainless steel, ESD safe glass windows, stainless steel shelves and ground wire, well comply with IEC 61340-5-1.
- ❖ Convenient Operation: Totech Super Dry cabinet is with digital control panel, can control the humidity precisely from 2% to 50%RH, by adjusting  $\pm 0.1$ %RH. Humidity, temperature and alarm functions are shown and can be adjusted by digital control panel. Key Lock function on the digital control panel prevents unintended changes of setting. Sensor calibration function is also available with digital panel.
- \* Maintenance free design: Totech dry cabinet works by dry units. An interlocked fan causes the air to circulate through the dry unit, while passing through the dry unit moisture in the air is absorbed by the zeolite desiccant. During periodic regenerating of the zeolite desiccant by heating, the absorbed humidity is evaporated and exhausted through the external shutters of the dry unit. The process is physical, and no extra maintenance at all.
- ❖ Lockable doors: Every door can be locked separately with a key.
- ❖ Alarm setting (Option): Humidity/door open alarm buzzer and humidity alarm light tower.

### **Specifications**

| Humidity Range      | 2%~50%RH                                                |
|---------------------|---------------------------------------------------------|
| Sensor precision    | ±2%RH, ±1° C                                            |
| External dimensions | (W x H x D) 1200 x 1840 x 670 mm                        |
| Internal dimensions | (W x H x D) 1190 x 1560 x 620 mm                        |
| Weight              | 167 kg                                                  |
| Capacity            | 1160 L                                                  |
| Shelves (W x D)     | 5 pcs, adjustable (stainless steel)                     |
| Max weight on shelf | 100 kg                                                  |
| Structure           | 1.2mm stainless steel                                   |
| Door                | 6 pcs, with handles, airtight magnetic sealers and keys |
| ESD grounding wire  | 1Μ Ω                                                    |
| Voltage             | 220 V AC (110 V AC optional)                            |
| Power consumption   | Ave. 28W/h                                              |
| Castors             | 4 pcs, 2 of them with brakes                            |