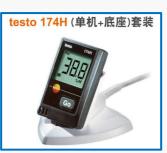

Allows grounding while handling ESD sensitive materials

❖Data logger with software (model 174H)

Data logging humidity and temperature, can read and output data by software with a PC

Castors(4 pcs)

To move the cabinet on floor easily