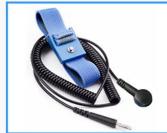

Allows grounding while handling ESD sensitive materials

❖Data logger with software (model 174H)

Data logging humidity and temperature, can read and output data by software with a PC

Castors(4 pcs)

To move the cabinet on floor easily