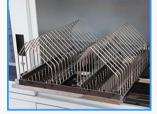

help to accelerate the

recovery time and oxidation prevention. Set the buttons

on N2 purge system itself

SMD single rack (stainless steel)

Suitable for storage of components on tape and reel, can pull out on rail

Nitrogen valve

(Model: HN2-01)

Simple N<sub>2</sub> flow meter

0-25L/min adjustable

Available options

♦SMD double rack (stainless steel)

Suitable for storage of components on tape and reel, can pull out on rail