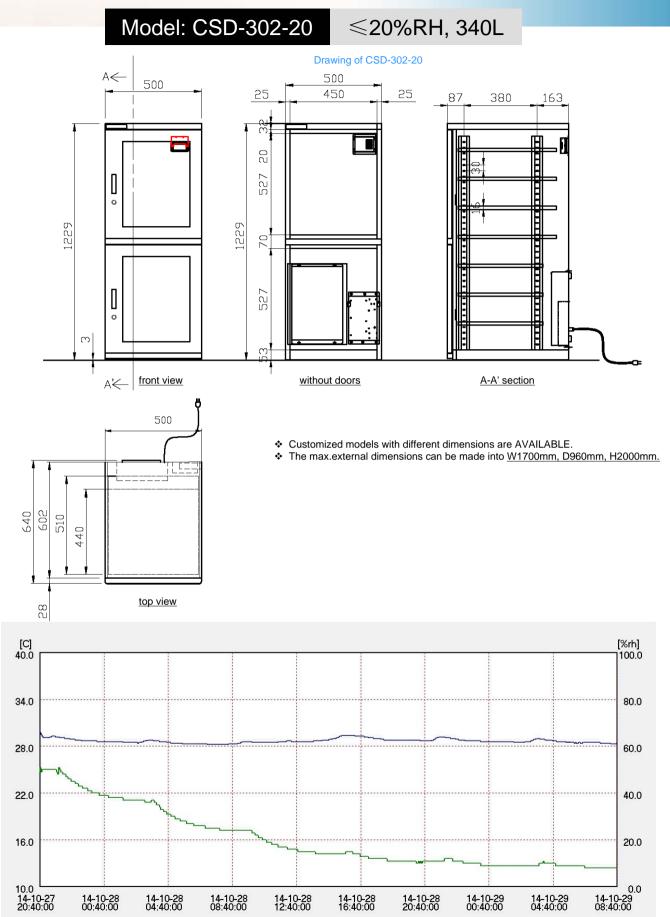

# Model: CSD-302-20

#### **Specifications**

| Humidity Range        | 20% (20%~50%RH adjustable by dial)                        |
|-----------------------|-----------------------------------------------------------|
| Display of hygrometer | ±5%RH                                                     |
| External dimensions   | (W x H x D) 500 x 1230 x 640 mm                           |
| Internal dimensions   | (W x H x D) 490 x 1160 x 590 mm                           |
| Weight                | 60 kg                                                     |
| Capacity              | 340 L                                                     |
| Shelves (W x D)       | 7 pcs, adjustable                                         |
| Max weight on shelf   | 50 kg                                                     |
| Structure             | 1.2mm Steel                                               |
| Cabinet color         | Gray                                                      |
| Door                  | 2 pcs, with handles, airtight magnetic sealers and glass. |
| Voltage               | 220 V AC (110 V AC optional)                              |
| Power consumption     | Ave. 8W/24h                                               |

Phone: +86-021-33820932 Fax: +86-021-51026391 E-mail: sales@totech.com Skype: kerry\_totech

Condition: 2014.10.27 20:40 ~ 2014.10.29 08:40

✤ Instrument: CHINO Data logger, Model: MR6662. Accuracy rating: ± 0.5°C, ±3%RH.