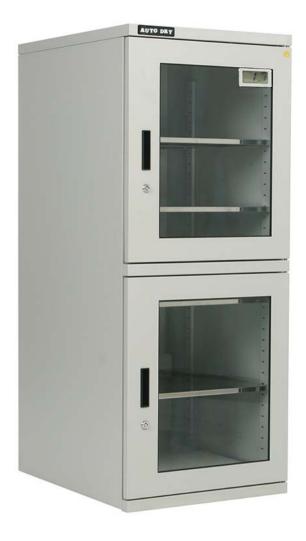

# Model: CSD-302-20

## 20%RH, 340L

CSD-302-20 is engineered for long-term storage of 20%~50%RH. The circulation of air in the cabinet is regulated by an internal fan. Hygrometer is battery operated.

Totech (Toyo Living) is the creator of world's first Automatic Drying System invented in 1973.

Lockable doors: Every door can be locked separately with a key.

#### **Specifications**

| Humidity Range        | 20% (20%~50%RH adjustable by dial)                        |
|-----------------------|-----------------------------------------------------------|
| Display of hygrometer | ±5%RH                                                     |
| External dimensions   | (W x H x D) 500 x 1230 x 640 mm                           |
| Internal dimensions   | (W x H x D) 490 x 1160 x 590 mm                           |
| Weight                | 60 kg                                                     |
| Capacity              | 340 L                                                     |
| Shelves (W x D)       | 7 pcs, adjustable                                         |
| Max weight on shelf   | 50 kg                                                     |
| Structure             | 1.2mm Steel                                               |
| Cabinet color         | Gray                                                      |
| Door                  | 2 pcs, with handles, airtight magnetic sealers and glass. |
| Voltage               | 220 V AC (110 V AC optional)                              |
| Power consumption     | Ave. 8W/24h                                               |