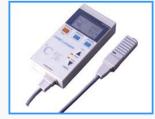

♦Wrist strap connection

Allows grounding while handling ESD sensitive materials

Data logger with software (model MR6662)

Data logging humidity and temperature, can read and output data by software with a PC