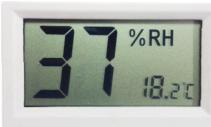

### Hygrometer

Display humidity and temperature value

Extra shelf

Greatly increase the usable space inside Super Dry

Independent Nitrogen

purge system (Model TN2-02) Effective usage of N<sub>2</sub>

combined with Super Dry,