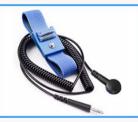

♦Wrist strap connection

Allows grounding while handling ESD sensitive materials

Data logger with software (model MR6662)

Data logging humidity and temperature, can read and output data by software with a PC