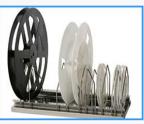

#### Hygrometer

Display humidity and temperature value

Available options

◆Extra shelf

❖SMD single rack (stainless steel)

SMD double rack (stainless steel)

Humidity/ Door open alarm buzzer

Humidity alarm light

Greatly increase the usable space inside Super Dry Suitable for storage of components on tape and reel, can pull out on rail

Suitable for storage of components on tape and reel, can pull out on rail

Alarm buzzer sounds when its internal humidity/ door open time exceeds set value