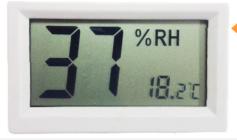

#### Hygrometer

Display humidity and temperature value

Available options

◆Extra shelf

❖SMD single rack (stainless steel)

SMD double rack (stainless steel)

Humidity/ Door open alarm buzzer

Humidity alarm light