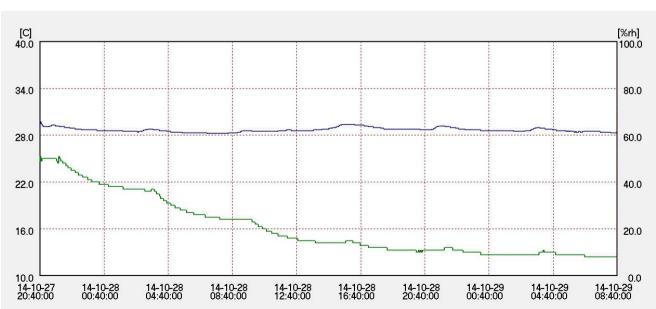

### **Unloaded Test**

- ❖ Condition: 2014.10.27 20:40 ~ 2014.10.29 08:40
- ❖ Instrument: CHINO Data logger, Model: MR6662. Accuracy rating: ± 0.5°C, ±3%RH.