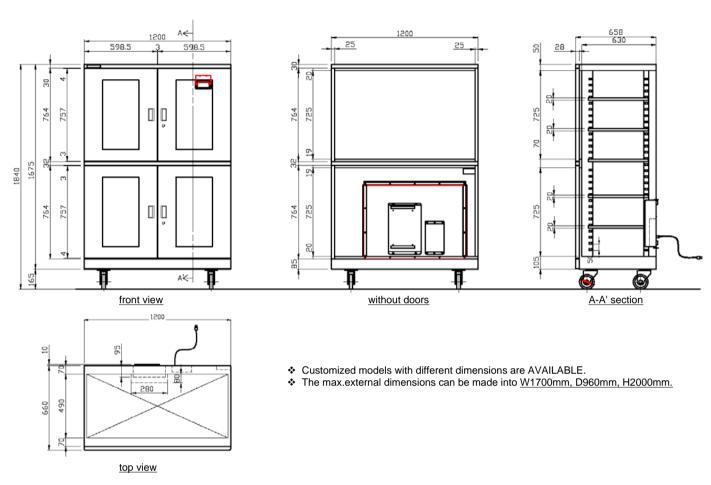

### Drawing of CSD-1104-20

#### **Specifications**

| Humidity Range        | 20% (20%~50%RH adjustable by dial)                        |
|-----------------------|-----------------------------------------------------------|
| Display of hygrometer | ±5%RH                                                     |
| External dimensions   | (W x H x D) 1200 x 1840 x 670 mm                          |
| Internal dimensions   | (W x H x D) 1190 x 1560 x 620 mm                          |
| Weight                | 155 kg                                                    |
| Capacity              | 1160 L                                                    |
| Shelves (W x D)       | 5 pcs, 1157 x 490 mm, adjustable                          |
| Max weight on shelf   | 100 kg                                                    |
| Structure             | 1.2mm Steel                                               |
| Cabinet color         | Gray                                                      |
| Door                  | 4 pcs, with handles, airtight magnetic sealers and glass. |
| Voltage               | 220 V AC (110 V AC optional)                              |
| Power consumption     | Ave. 30.5W/h                                              |
| Castors               | 4pcs, 2 of them with brakes                               |