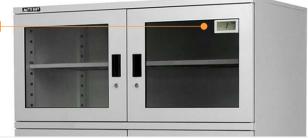

# Model: CSD-1104-20

## 20-50%RH, 1160L

CSD-1104-20 is engineered for long-term storage of 20%~50%RH. The circulation of air in the cabinet is regulated by an internal fan. Hygrometer is battery operated.

Totech (Toyo Living) is the creator of world's first Automatic Drying System invented in 1973.

#### **Specifications**

| Humidity Range        | 20% (20%~50%RH adjustable by dial)                        |
|-----------------------|-----------------------------------------------------------|
| Display of hygrometer | ±5%RH                                                     |
| External dimensions   | (W x H x D) 1200 x 1840 x 670 mm                          |
| Internal dimensions   | (W x H x D) 1190 x 1560 x 620 mm                          |
| Weight                | 155 kg                                                    |
| Capacity              | 1160 L                                                    |
| Shelves (W x D)       | 5 pcs, 1157 x 490 mm, adjustable                          |
| Max weight on shelf   | 100 kg                                                    |
| Structure             | 1.2mm Steel                                               |
| Cabinet color         | Gray                                                      |
| Door                  | 4 pcs, with handles, airtight magnetic sealers and glass. |
| Voltage               | 220 V AC (110 V AC optional)                              |
| Power consumption     | Ave. 30.5W/h                                              |
| Castors               | 4pcs, 2 of them with brakes                               |