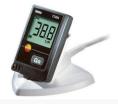

testo 174H (单机+底座)套装

❖Data logger with software (model 174H)

Data logging humidity and

Network system for humidity and temperature (including module and software)

ESD safe function

Castors(4 pcs)

To move the cabinet on floor easily

temperature, can read Far distance humidity and and output data by temperature monitoring software with a PC