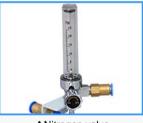

❖Wrist strap connection

Effective usage of  $N_2$  combined with Super Dry, help to accelerate the recovery time and oxidation prevention. Set the buttons on  $N_2$  purge system itself

Simple N<sub>2</sub> flow meter 0-25L/min adjustable