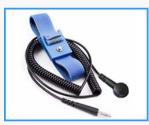

❖Wrist strap connection

Effective usage of  $N_2$  combined with Super Dry, help to accelerate the recovery time and oxidation prevention. Set the buttons on  $N_2$  purge system itself

Simple N<sub>2</sub> flow meter 0-25L/min adjustable

Effective usage of  $N_2$  combined with Super Dry, help to accelerate the recovery time and oxidation prevention. Set on digital control panel

Available for effective stabilization

Allows grounding while handling ESD sensitive materials