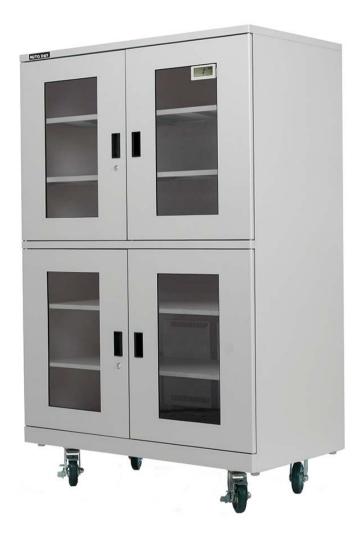

# Model: CSD-1104-20

## 20-50%RH, 1160L

CSD-1104-20 is engineered for long-term storage of 20%~50%RH. The circulation of air in the cabinet is regulated by an internal fan. Hygrometer is battery operated.

Totech (Toyo Living) is the creator of world's first Automatic Drying System invented in 1973.

#### **Specifications**

| Humidity Range        | 20% (20%~50%RH adjustable by dial)                        |
|-----------------------|-----------------------------------------------------------|
| Display of hygrometer | ±5%RH                                                     |
| External dimensions   | (W x H x D) 1200 x 1840 x 670 mm                          |
| Internal dimensions   | (W x H x D) 1190 x 1560 x 620 mm                          |
| Weight                | 155 kg                                                    |
| Capacity              | 1160 L                                                    |
| Shelves (W x D)       | 5 pcs, 1157 x 490 mm, adjustable                          |
| Max weight on shelf   | 100 kg                                                    |
| Structure             | 1.2mm Steel                                               |
| Cabinet color         | Gray                                                      |
| Door                  | 4 pcs, with handles, airtight magnetic sealers and glass. |
| Voltage               | 220 V AC (110 V AC optional)                              |
| Power consumption     | Ave. 30.5W/h                                              |
| Castors               | 4pcs, 2 of them with brakes                               |