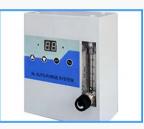

Alarm light flashes and sounds when its internal humidity exceeds set value

❖Independent Nitrogen purge system (Model TN2-02)

❖Nitrogen valve (Model: HN2-01)

Nitrogen auto purge system (Model AN2-03)

❖Adjustable legs

❖Wrist strap connection

Effective usage of  $N_2$  combined with Super Dry, help to accelerate the recovery time and oxidation prevention. Set the buttons on  $N_2$  purge system itself

Simple N<sub>2</sub> flow meter 0-25L/min adjustable