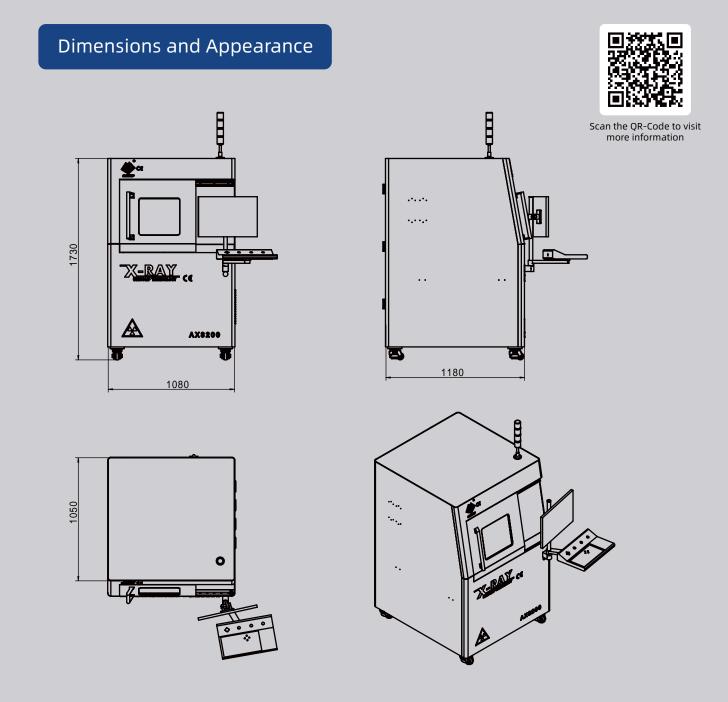

# **Technical Parameters and Specifications**

| System Summary                                                                                        |                                                          |                                                           |                  |         |                                          |
|-------------------------------------------------------------------------------------------------------|----------------------------------------------------------|-----------------------------------------------------------|------------------|---------|------------------------------------------|
| Footprint                                                                                             | 1080(W)×1180(D)×1730(H)mm                                |                                                           | Plywood Packing  | Size    | 146(W)×128(D)×196(H)cm                   |
| Machine Weight                                                                                        | 1050 kg                                                  |                                                           | Packing Weight   |         | 1160 kg                                  |
| Power Supply                                                                                          | AC 110~220V, 50/60Hz                                     |                                                           | Power Consumpt   | tion    | 1.0 kW                                   |
| X-Ray Tube                                                                                            |                                                          |                                                           |                  |         |                                          |
| Tube Type                                                                                             | Sealed                                                   | ealed Max. Power                                          |                  |         | 8W                                       |
| Voltage                                                                                               | 0~90kV (Adjustable)                                      |                                                           | Focus Spot Size  |         | 5µm                                      |
| Imaging System                                                                                        |                                                          |                                                           |                  |         |                                          |
| Detector Flat                                                                                         | Panel Detector (option 4" i.i. Detector                  | )                                                         | Pixel Size       |         | 85µm                                     |
| Effective Inspection                                                                                  | on Area 130*130mm                                        | Frame Rates                                               |                  |         | 20fps                                    |
| Pixel Matrix                                                                                          | 1536*1536                                                |                                                           | System Magnifica | ation   | 600X                                     |
| Software                                                                                              |                                                          |                                                           |                  |         |                                          |
| Auto-measuring BGA Soldering Voids Auto-measuring and Support Data/Graphic Output                     |                                                          |                                                           |                  |         |                                          |
| Multiple Measuring Tools Support Measuring Distance, Angle, Diameter, Polygon, PTH filling rate, etc. |                                                          |                                                           |                  |         |                                          |
| CNC Mode CNC Programmable Inspection, Easy Operation and User Friendly                                |                                                          |                                                           |                  |         |                                          |
| Real-time Display Real-time Displayi                                                                  |                                                          | ng the Working Data of Voltage, Current, Angle, Date, etc |                  |         |                                          |
| Navigation Laser Locator for Precise Location                                                         |                                                          |                                                           |                  |         |                                          |
| Motion Control System                                                                                 |                                                          | ) (                                                       | Industrial PC    |         | strial PC                                |
| Movement Contro                                                                                       | Joystick, Keypad & Mouse                                 |                                                           | Monitor          | 22'' Fŀ | ID LCD Display                           |
| Max. Loading Are                                                                                      | ea/Weight 510*420mm /10kg                                |                                                           | System OS        | Windc   | ows 10 64bit                             |
| Max. Inspection A                                                                                     | Area 435*385mm                                           |                                                           | Hard disk        | 1TB     |                                          |
| Obique Views                                                                                          | Max. ±60°                                                |                                                           | RAM              | 8GB     |                                          |
| Manipulator                                                                                           | 5-axis with X / Y / Z1 / Z2 / T                          |                                                           | CPU model        | Intel i | 7 Processor                              |
| Other Features                                                                                        |                                                          |                                                           |                  |         |                                          |
| Energy Saving                                                                                         | X-Ray Auto-off when it's out of work over than 5 minutes |                                                           | Safety Operation | Elect   | romagnetic Interlock and warning Light   |
| Portable Design                                                                                       | Mounted with Wheels on<br>Machine Bottom                 |                                                           | X-Ray Safety     | <1µ9    | Sv/h (Meets All International Standards) |
|                                                                                                       |                                                          |                                                           |                  |         |                                          |