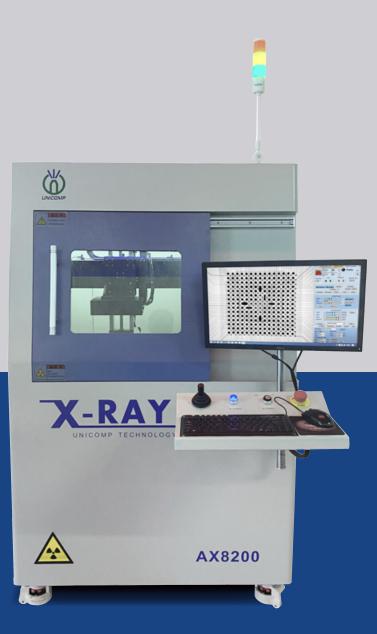

A Leader in the Intelligent X-Ray Inspection Equipment

http://en.unicomp.cn

Widely applied for BGA , CSP , Flip Chip, LED , Fuse, Diode, PCB, Semiconductor, Battery Industry, Small Metal Casting, Electronic Connector Module, Cables, Aerospace Components, Photovoltaic Industry, etc.

### A Leader in the Intelligent X-Ray Inspection Equipment