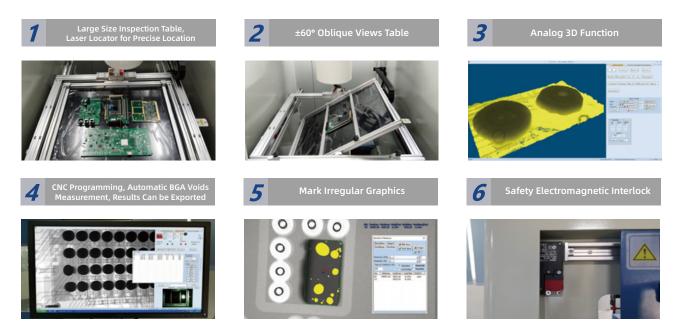

A Leader in the Intelligent X-Ray Inspection Equipment





http://en.unicomp.cn





Widely applied for BGA , CSP , Flip Chip, LED , Fuse, Diode, PCB, Semiconductor, Battery Industry, Small Metal Casting, Electronic Connector Module, Cables, Aerospace Components, Photovoltaic Industry, etc.

## **Application Fields**



Inspection

SMT/PCBA Inspection Semiconductor Inspection

Lithium Batteries

LED Inspection

Photovoltaic Inspection

## **Functions and Features**



### **Inspection Images**





### A Leader in the Intelligent X-Ray Inspection Equipment

# **Technical Parameters and Specifications**

| System Summary                                                                                        |                                                          |                                                           |                  |         |                                          |
|-------------------------------------------------------------------------------------------------------|----------------------------------------------------------|-----------------------------------------------------------|------------------|---------|------------------------------------------|
| Footprint