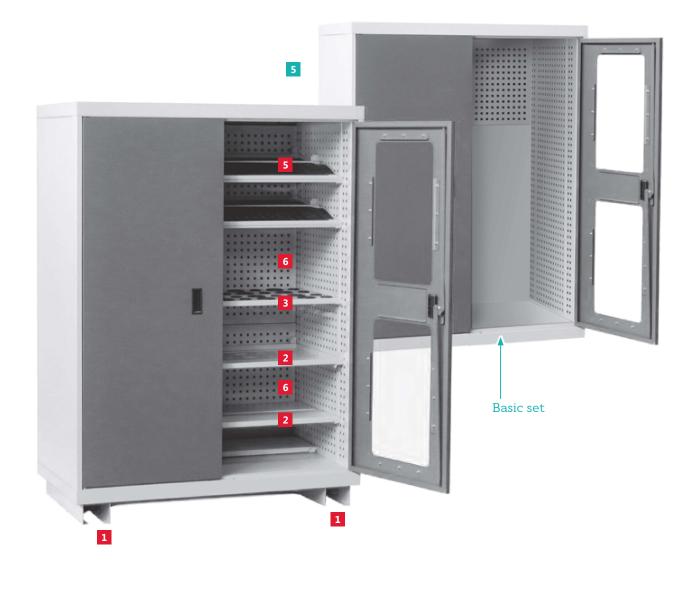

## SHH-O modular tools cabinet

Heavy-duty modular cabinet for accessories, metalworking tools and machine-building equipment. The cabinet is equipped with two doors (one metal blank and one with a window of polycarbonate), a lock and an internal perforated wall, allowing to place K series hooks inside the cabinet p. 47

Cabinet allows installing additional equipment:

- 1 HN-SHH-O runners that allow the cabinet movement with a forklift.
- **P-SHH-O** Full-size blind shelf that can be installed inside the cabinet.
- 3 TT-P/VT Half-size shelf with tool storage system for reliable fixation of milling, drilling and CNC lathes tools. Two types of perforation (30 mm and 56 mm in diameter) with protective plastic inserts.
- **4 TT-B/VT** Half-size shelf with anti-slip rubber and upturns
- **5 TT-K/VT** Half-size shelf with anti-slip rubber.
- 6 PFP-SHH-O additional perforated panel that can be installed to the back wall of the cabinet.