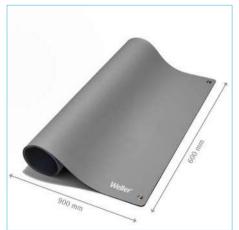

## **KEY FEATURES**

- > SIZE 600 MM X 900 MM
- > HEAT- AND SOLDER-RESISTANT
- > PERMANENTLY ELASTIC,
  ABRASION-RESISTANT AND COMFORTABLE
- > ANTIREFLECTIVE SURFACE MAKES YOUR WORK EASIER
- > TYPICAL BLEEDER RESISTANCE 106-108 OHMS

## TECHNICAL DATA

| ESD SAFE              |                      |               |
|-----------------------|----------------------|---------------|
| WEIGHT IN G /OZ       |                      | 1560 / 55.027 |
| PRODUCT<br>DIMENSIONS | Wide in mm / in      | 900 / 35.4331 |
|                       | Depth in mm / in     | 600 / 23.622  |
|                       | Thickness in mm / in | 2 / 0.0787    |