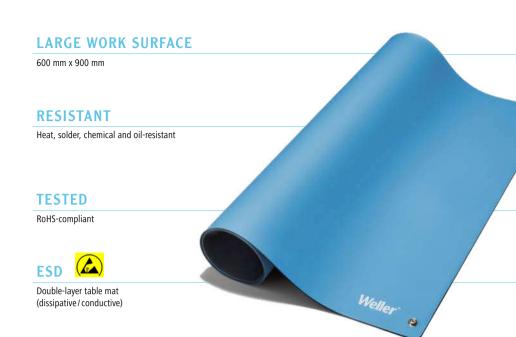

## **KEY FEATURES**

- > SIZE 600 MM X 900 MM
- > HEAT- AND SOLDER-RESISTANT
- > PERMANENTLY ELASTIC,
  ABRASION-RESISTANT AND COMFORTABLE
- > ANTIREFLECTIVE SURFACE MAKES YOUR WORK EASIER
- > TYPICAL BLEEDER RESISTANCE 106-108 OHMS

- > INCL. TWO 10 MM PRESS STUD CONNECTORS
- > CHEMICAL- AND OIL-RESISTANT
- > ROHS-COMPLIANT
- > DOUBLE-LAYER ESD TABLE MAT (DISSIPATIVE / CONDUCTIVE)

Order No.: T0051403599

## TECHNICAL DATA

| ESD SAFE              |                      |               |
|-----------------------|----------------------|---------------|
| WEIGHT IN G /OZ       |                      | 1560 / 55.027 |
| PRODUCT<br>DIMENSIONS | Wide in mm / in      | 900 / 35.4331 |
|                       | Depth in mm / in     | 600 / 23.622  |
|                       | Thickness in mm / in | 2 / 0.0787    |