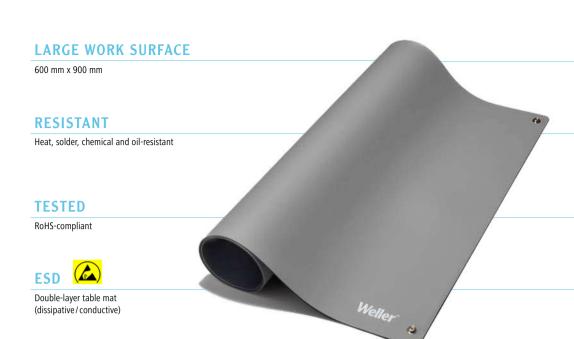

## **KEY FEATURES**

- > SIZE 600 MM X 900 MM
- > HEAT- AND SOLDER-RESISTANT
- > PERMANENTLY ELASTIC,
  ABRASION-RESISTANT AND COMFORTABLE
- > ANTIREFLECTIVE SURFACE MAKES YOUR WORK EASIER
- > TYPICAL BLEEDER RESISTANCE 106-108 OHMS

- > INCL. TWO 10 MM PRESS STUD CONNECTORS
- > CHEMICAL- AND OIL-RESISTANT
- > ROHS-COMPLIANT
- > DOUBLE-LAYER ESD TABLE MAT (DISSIPATIVE / CONDUCTIVE)

Order No.: T0051403599

### **BLEEDER RESISTANCE**

10<sup>6</sup> - 10<sup>8</sup> Ohms

## TECHNICAL DATA

| ESD SAFE              |                      |               |
|-----------------------|----------------------|---------------|
| WEIGHT IN G /OZ       |                      | 1560 / 55.027 |
| PRODUCT<br>DIMENSIONS | Wide in mm / in      | 900 / 35.4331 |
|                       | Depth in mm / in     | 600 / 23.622  |
|                       | Thickness in mm / in | 2 / 0.0787    |