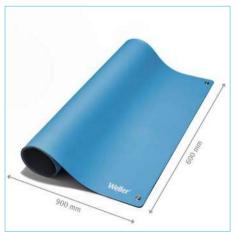

## **KEY FEATURES**

- > SIZE 600 MM X 900 MM
- > HEAT- AND SOLDER-RESISTANT
- > PERMANENTLY ELASTIC,
  ABRASION-RESISTANT AND COMFORTABLE
- > ANTIREFLECTIVE SURFACE MAKES YOUR WORK EASIER
- > TYPICAL BLEEDER RESISTANCE 106-108 OHMS

## TECHNICAL DATA

| ESD SAFE              |                      |               |
|-----------------------|----------------------|---------------|
| WEIGHT IN G /OZ       |                      | 1560 / 55.027 |
| PRODUCT<br>DIMENSIONS | Wide in mm / in      | 900 / 35.4331 |
|                       | Depth in mm / in     | 600 / 23.622  |
|                       | Thickness in mm / in | 2 / 0.0787    |