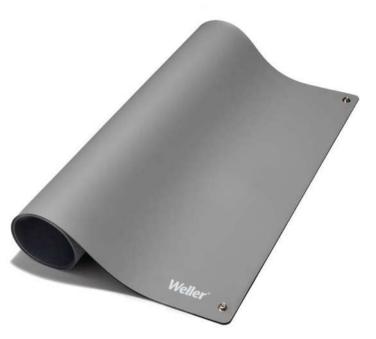

## ANTISTATIC ESD PREMIUM WORK STATION SOLDERING MAT

Order No.: T0051403599

**The antistatic ESD premium soldering mats** from Weller are heat- and solder-resistant and have an antireflective surface. The ESD mats feature two 10 mm press studs and rounded corners. ESD mats are primarily used to protect electronic circuit boards and other electronic products against damage from electrostatic charges, and thus prevent expensive rework. Static control is paramount for electronic assembly and production.

## ANTISTATIC ESD PREMIUM WORK STATION SOLDERING MAT

Order No.: T0051403499

**The antistatic ESD premium soldering mats** from Weller are heat- and solder-resistant and have an antireflective surface. The ESD mats feature two 10 mm press studs and rounded corners. ESD mats are primarily used to protect electronic circuit boards and other electronic products against damage from electrostatic charges, and thus prevent expensive rework. Static control is paramount for electronic assembly and production.