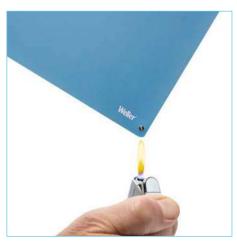

## ANTISTATIC ESD PREMIUM WORK STATION SOLDERING MAT

Order No.: T0051403599

**The antistatic ESD premium soldering mats** from Weller are heat- and solder-resistant and have an antireflective surface. The ESD mats feature two 10 mm press studs and rounded corners. ESD mats are primarily used to protect electronic circuit boards and other electronic products against damage from electrostatic charges, and thus prevent expensive rework. Static control is paramount for electronic assembly and production.

## **KEY FEATURES**

- > SIZE 600 MM X 900 MM
- > HEAT- AND SOLDER-RESISTANT
- > PERMANENTLY ELASTIC,
  ABRASION-RESISTANT AND COMFORTABLE
- > ANTIREFLECTIVE SURFACE MAKES YOUR WORK EASIER
- > TYPICAL BLEEDER RESISTANCE 106-108 OHMS