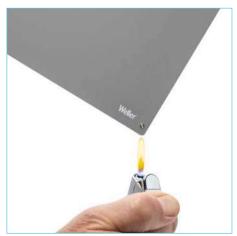

## **KEY FEATURES**

- > SIZE 600 MM X 900 MM
- > HEAT- AND SOLDER-RESISTANT
- > PERMANENTLY ELASTIC,
  ABRASION-RESISTANT AND COMFORTABLE
- > ANTIREFLECTIVE SURFACE MAKES YOUR WORK EASIER
- > TYPICAL BLEEDER RESISTANCE 106-108 OHMS

### **DURABLE**

Permanently elastic, abrasion-resistant and comfortable

### **EYE SAFETY**

Anti reflective surface gets the job done faster