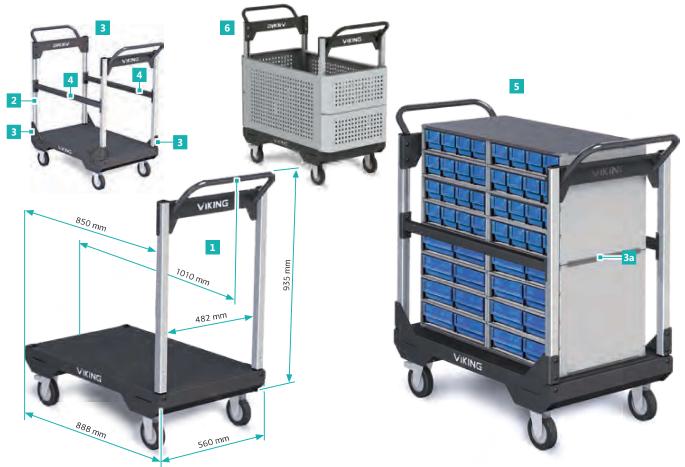

## MTT-01 Multifunctional transport trolley

1 MTT-01 Multifunctional transport trolley base

The set consists of a trolley base and 1 handle.

Wheels set and additional options shall be ordered separately.

### Wheel sets for MTT-01 trolley

- K-125 PBN 2 swivel casters without brakes
- + 2 non-swivel casters (load capacity up to 300 kg)
- K-125 PTP 2 swivel casters with brakes
  - + 2 swivel casters without brakes (load capacity up to 300 kg)
- K-200 PTN 2 swivel casters with brakes
- + 2 non-swivel casters (load capacity up to 660 kg)
- K-200 PBN 2 swivel casters without brakes
- + 2 non-swivel casters(load capacity up to t 660 kg)
- K-200 PTN 2 swivel casters with brakes
  - + 2 swivel casters without brakes (load capacity up to 660 kg)
- MTT-R Handle
- MTT-U handle strengthening set (for one handle)
- Set of connecting pads for bin cabinets.
- MTT-P Protective bars for trolley sides (set of 2)

#### MTT pre-assembled kits

Multifunctional transport trolley with two tiers of modular bin segments SP-01 / C1 and SP-01 / S-2

Multifunctional transport trolley MTT is supplied either as a modular set where one can choose necessary option according to specific needs or as pre-assembled kits.

| Height: 1430 mm | 🗓 | Load capacity: 660 kg.

#### Equipment:

- base
- MTT-R handles (2 pcs.)
- MTT-U handle strengthening set (2 pcs.)
- MTT-P Protective bars for trolley sides
- K-200 PTP wheels set
- bottom connecting pad
- medium connecting pad
- SP-01 / C1 Bin cabinet with 16 narrow bins (2 pcs.)
- SP-01 / C2 Bin cabinet with 8 wider bins (2 pcs.)

#### 6 MTT / K-21 pre-assembled kit

Multifunctional transport trolley with side perforated panels.

Height: 1100 mm

#### Equipment:

- base
- MTT-R handle (2 pcs.)
- K-125 PTP set of wheels
- MTT-PB large perforated panel (2 pcs.)
- MTT-PM small perforated (4 pcs.) panel