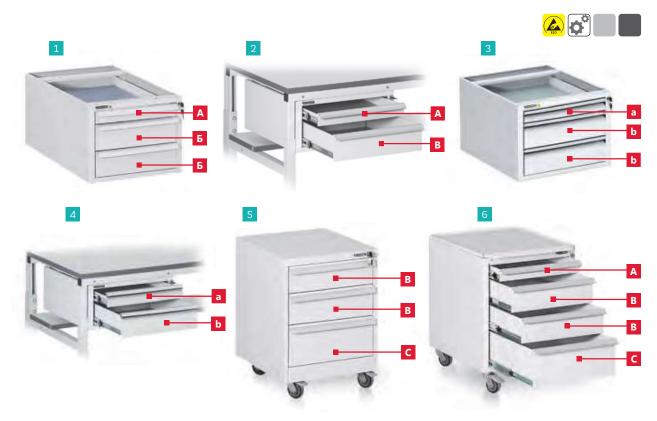

## Suspended and movable drawer units

Steel frame drawer units are designed for tools and components storage. Movable and stationary drawer units can be also used as ad ditional workplaces. Steel frame drawer units are equipped with central lock and either 550 mm telescoping drawers or shelves. Movable units have four rubber casters, two of which are with brakes. We also offer suspended drawer units with reduced to 490 mm depth, which allow installing various additional equipment under a tabletop.

Drawers' inner dimensions for different types are:

| DRAWER<br>ע UNITS               |   |             |             |             |             |             |             |
|---------------------------------|---|-------------|-------------|-------------|-------------|-------------|-------------|
|                                 |   | SUSPENDED   |             |             |             | MOVABLE     |             |
|                                 |   | TP-01/P     | TP-02/P     | TP-10/P     | TP-20/P     | TP-01/S     | TP-02/S     |
| Picture number                  |   | 1           | 2           | 3           | 4           | 5           | 6           |
| Dimensions (W×H×D), mm          |   | 490×354×605 | 490×233×605 | 490×354×490 | 490×233×490 | 490×580×610 | 490×650×635 |
| Quantity of drawers             |   | 3           | 2           | 3           | 2           | 3           | 4           |
| -<br>Drawers per unit<br>-<br>- | Α | 1           | 1           | -           | -           | -           | 1           |
|                                 | В | 2           | 1           | -           | -           | 2           | 2           |
|                                 | С | _           | -           | -           | -           | 1           | 1           |
|                                 | а | _           | -           | 1           | 1           | -           | -           |
|                                 | b | _           | -           | 2           | 1           | -           | -           |
| Weight (kg)                     |   | 20          | 15          | 17          | 12          | 25          | 32          |