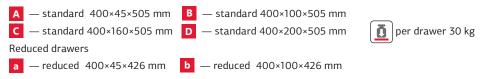

Drawers' inner dimensions for different types are:

| DRAWER<br>ע UNITS               |   |             |             |             |             |             |             |
|---------------------------------|---|-------------|-------------|-------------|-------------|-------------|-------------|
|                                 |   | SUSPENDED   |             |             |             | MOVABLE     |             |
|                                 |   | TP-01/P     | TP-02/P     | TP-10/P     | TP-20/P     | TP-01/S     | TP-02/S     |
| Picture number                  |   | 1           | 2           | 3           | 4           | 5           | 6           |
| Dimensions (W×H×D), mm          |   | 490×354×605 | 490×233×605 | 490×354×490 | 490×233×490 | 490×580×610 | 490×650×635 |
| Quantity of drawers             |   | 3           | 2           | 3           | 2           | 3           | 4           |
| -<br>Drawers per unit<br>-<br>- | Α | 1           | 1           | -           | -           | -           | 1           |
|                                 | В | 2           | 1           | -           | -           | 2           | 2           |
|                                 | С | _           | -           | -           | -           | 1           | 1           |
|                                 | а | _           | -           | 1           | 1           | -           | -           |
|                                 | b | _           | -           | 2           | 1           | -           | -           |
| Weight (kg)                     |   | 20          | 15          | 17          | 12          | 25          | 32          |