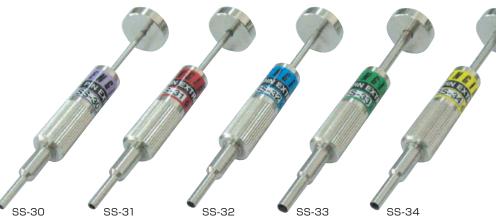

### SS-30~34

| Sleeve | B | Ejector  |
|--------|---|----------|
| +      |   | (Stroke) |

|          |                         |                         |    | (  | mm) |  |
|----------|-------------------------|-------------------------|----|----|-----|--|
| Item No. | Outer Diam<br>of Sleeve | Inner Diam<br>of Sleeve | А  | В  | С   |  |
| SS-30    | 2.5                     | 1.9                     | 12 |    |     |  |
| SS-31    | 2.7                     | 2.1                     |    | 64 | 21  |  |
| SS-32    | 2.9                     | 2.4                     |    |    |     |  |
| SS-33    | 3.6                     | 3.1                     |    |    |     |  |
| SS-34    | 3.2                     | 2.7                     |    |    |     |  |
|          |                         |                         |    |    |     |  |