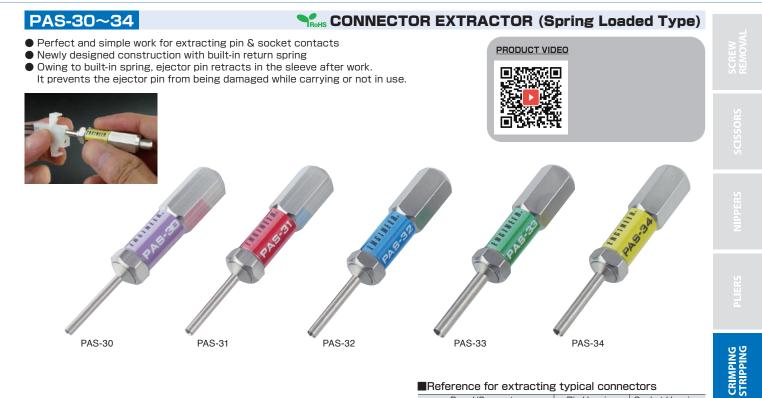

|          |                         |                         | (mm)      |
|----------|-------------------------|-------------------------|-----------|
| Item No. | Inner Diam of<br>Sleeve | Outer Diam<br>of Sleeve | Material  |
| PAS-30   | 1.9                     | 2.5                     |           |
| PAS-31   | 2.1                     | 2.7                     | SUS303    |
| PAS-32   | 2.4                     | 2.9                     | Stainless |
| PAS-33   | 3.1                     | 3.6                     | Steel     |
| PAS-34   | 2.7                     | 3.2                     |           |

#### Reference for extracting typical connectors

| Brand/Connector                | Pin Housing | Socket Housing |  |  |
|--------------------------------|-------------|----------------|--|--|
| "TE" Mini Universal Mate-N-Lok | PAS-30      | SS-30          |  |  |
| "TE" Universal Mate-N-Lok      | PAS-34      | PAS-34         |  |  |
| "TE" Commercial Mate-N-Lok     | PAS-32      | PAS-34         |  |  |
| "JST" ML & EL Series           | PAS-31      | PAS-31         |  |  |
| "JST" L & LL Series            | PAS-33      | PAS-33         |  |  |
| "MOLEX" 1545 Series            | PAS-33      | PAS-34         |  |  |
| "MOLEX" 1625 Series            | PAS-30      | PAS-31         |  |  |
| "MOLEX" 3191 Series            | PAS-33      | PAS-33         |  |  |
|                                |             |                |  |  |