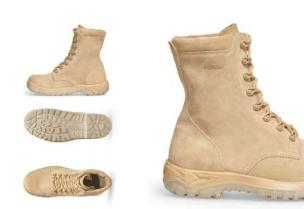

## **GROM LIGHT**

01-000920

| Brand                             | GROM                                                                                                                                                         |
|-----------------------------------|--------------------------------------------------------------------------------------------------------------------------------------------------------------|
| Industry                          | Tactical, Trekking                                                                                                                                           |
| Product type                      | Ankle boots                                                                                                                                                  |
| Color                             | Beige                                                                                                                                                        |
| Norm                              | not applicable                                                                                                                                               |
| Certificate                       | not applicable                                                                                                                                               |
| Product features                  | increased breathability, metal free, bellows tongue, disinfection                                                                                            |
| Product characteristics           | resistance to acids and bases                                                                                                                                |
|                                   | resistance to short-term contact with hot substrate at a temperature of 180°C                                                                                |
| Upper material                    | Velour leather                                                                                                                                               |
| Lining & Sock                     |                                                                                                                                                              |
| Insole                            | Leather/Fabric, replaceable insole                                                                                                                           |
| Sole                              | Pu/Pu, resistance to acids, resistance to bases, resistance to short-term contact with hot ground at 180 ° C, PRT FLEX technology, SHOCK ABSORBER technology |
| Fastener type                     | Shoelaces                                                                                                                                                    |
| Fit type                          | Н                                                                                                                                                            |
| Available sizes                   | FR 36-48 CM 23-31 UK 3,5-13                                                                                                                                  |
| Weight (half pair s.42) +/- 3% t. | 0,74 kg                                                                                                                                                      |