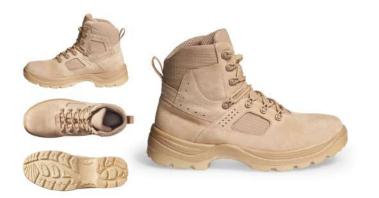

Light ankle boots, made of natural velor leather in combination with technological fabric and perforations to increase air flow inside the footwear, making them an excellent choice in warm climates

## 

| Brand                            | GROM                                                                                                                                              |
|----------------------------------|---------------------------------------------------------------------------------------------------------------------------------------------------|
| Industry                         | Firefighter and medical rescue, Security services / Convoy protection, Tactical, Trekking                                                         |
| Product type                     | Ankle boots                                                                                                                                       |
| Color                            | O Beige                                                                                                                                           |
| Norm                             |                                                                                                                                                   |
| Certificate                      |                                                                                                                                                   |
| Product features                 | metal free, bellows tongue, disinfection                                                                                                          |
| Upper material                   | Velour leather                                                                                                                                    |
| Lining & Sock                    | Technological fabric                                                                                                                              |
| Insole                           | Fabric, replaceable insole                                                                                                                        |
| Sole                             | Pu/Pu, sole tread allowing climbing the ladder safely, PRT FLEX technology, SHOCK ABSORBER technology, SELF CLEAN technology (self-cleaning sole) |
| Fastener type                    | Shoelaces, quick donning system, quick shoe removal system                                                                                        |
| Available sizes                  | FR 38-48 CM 24,5-31 UK 5-13                                                                                                                       |
| Weight (half pair s 42) +/- 3% t | 0.54 kg                                                                                                                                           |