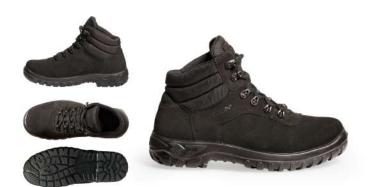

## **GROM LIGHT LOW**

01-015371

| Brand                             | GROM                                                                                                                                                         |
|-----------------------------------|--------------------------------------------------------------------------------------------------------------------------------------------------------------|
| Industry                          | Tactical, Trekking                                                                                                                                           |
| Product type                      | Ankle boots                                                                                                                                                  |
| Color                             | ● Black                                                                                                                                                      |
| Norm                              | not applicable                                                                                                                                               |
| Certificate                       | not applicable                                                                                                                                               |
| Product features                  | increased breathability, increased water resistance, metal free, bellows tongue, disinfection                                                                |
| Upper material                    | Velour leather                                                                                                                                               |
| Lining & Sock                     | Fabric                                                                                                                                                       |
| Insole                            | Fabric                                                                                                                                                       |
| Sole                              | Pu/Pu, resistance to acids, resistance to bases, resistance to short-term contact with hot ground at 180 ° C, PRT FLEX technology, SHOCK ABSORBER technology |
| Fastener type                     | Shoelaces                                                                                                                                                    |
| Fit type                          | Н                                                                                                                                                            |
| Available sizes                   | FR 36-48 CM 23-31 UK 3,5-13                                                                                                                                  |
| Weight (half pair s.42) +/- 3% t. | 0,52 kg                                                                                                                                                      |