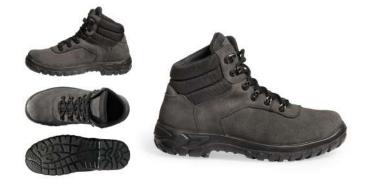

## **GROM LIGHT LOW**

01-025371

## 

| Brand                             | GROM                                                                                                                                       |
|-----------------------------------|--------------------------------------------------------------------------------------------------------------------------------------------|
| Industry                          | Tactical, Trekking                                                                                                                         |
| Product type                      | Ankle boots                                                                                                                                |
| Color                             | Gray                                                                                                                                       |
| Norm                              | not applicable                                                                                                                             |
| Certificate                       | not applicable                                                                                                                             |
| Product features                  | increased breathability, increased water resistance, metal free, bellows tongue, disinfection                                              |
| Upper material                    | Velour leather                                                                                                                             |
| Lining & Sock                     | Fabric                                                                                                                                     |
| Insole                            | Fabric                                                                                                                                     |
| Sole                              | Pu/Pu, resistance to acids, resistance to bases, resistance to short-term contact with hot ground at 180 ° C, SHOCK<br>ABSORBER technology |
| Fastener type                     | Shoelaces                                                                                                                                  |
| Fit type                          | Н                                                                                                                                          |
| Available sizes                   | FR 36-48 CM 23-31 UK 3,5-13                                                                                                                |
| Weight (half pair s.42) +/- 3% t. | 0,52 kg                                                                                                                                    |