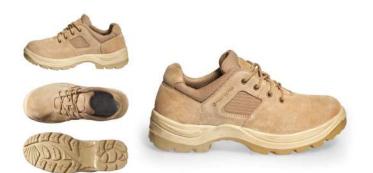

## **CROSS LOW**

01-035124U

Light tactical shoes, made of natural velor leather in combination with technological fabric, to increase air flow inside the upper, making them an excellent choice, especially in  $% \left\{ 1,2,\ldots ,n\right\}$ warm climates, also among trekking enthusiasts.

| Brand                             | GROM                                                                                                                                              |
|-----------------------------------|---------------------------------------------------------------------------------------------------------------------------------------------------|
| Industry                          | Security services / Convoy protection, Tactical, Trekking                                                                                         |
| Product type                      | Shoes                                                                                                                                             |
| Color                             | Beige                                                                                                                                             |
| Norm                              | not applicable                                                                                                                                    |
| Certificate                       |                                                                                                                                                   |
| Product features                  | disinfection                                                                                                                                      |
| Upper material                    | Velour leather                                                                                                                                    |
| Lining & Sock                     | Technological fabric                                                                                                                              |
| Insole                            | Fabric, replaceable insole                                                                                                                        |
| Sole                              | Pu/Pu, sole tread allowing climbing the ladder safely, PRT FLEX technology, SHOCK ABSORBER technology, SELF CLEAN technology (self-cleaning sole) |
| Fastener type                     | Shoelaces                                                                                                                                         |
| Available sizes                   | FR 38-48 CM 24,5-31 UK 5-13                                                                                                                       |
| Weight (half pair s.42) +/- 3% t. | 0,47 kg                                                                                                                                           |