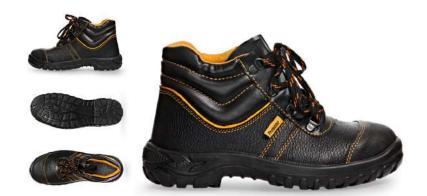

## **TORK** 01-703655

| Brand                            | PROTEKTOR                                                                                                                                                                              |
|----------------------------------|----------------------------------------------------------------------------------------------------------------------------------------------------------------------------------------|
| Industry                         | Construction / Finishing works, Light industry                                                                                                                                         |
| Product type                     | Ankle boots                                                                                                                                                                            |
| Color                            | ● Black                                                                                                                                                                                |
| Norm                             | EN ISO 20345:2011                                                                                                                                                                      |
| Certificate                      | IPS-1439-19/2019 edition 2                                                                                                                                                             |
| Product features                 | steel toe cap, easy-clean upper, additional toe reinforcement in the upper, the footwear is suitable for working on the knees, bellows tongue                                          |
| Product characteristics          | resistance to acids and bases                                                                                                                                                          |
|                                  | resistance to short-term contact with hot substrate at a temperature of 180°C                                                                                                          |
| Upper material                   | Grain leather                                                                                                                                                                          |
| Lining & Sock                    | Fabric                                                                                                                                                                                 |
| Insole                           | Fabric, replaceable insole                                                                                                                                                             |
| Sole                             | Pu/Pu, sole tread allowing climbing the ladder safely, resistance to acids, resistance to bases, resistance to short-term contact with hot ground at 180 °C, SHOCK ABSORBER technology |
| Fastener type                    | Shoelaces                                                                                                                                                                              |
| Fit type                         | Н                                                                                                                                                                                      |
| Available sizes                  | FR 36-48 CM 23-31 UK 3,5-13                                                                                                                                                            |
| Weight (half pair s 42) 1/ 206 t | 0.64 kg                                                                                                                                                                                |