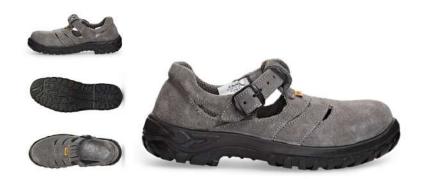

01-721132

| Brand                   | PROTEKTOR                                                                                                                                                                              |
|-------------------------|----------------------------------------------------------------------------------------------------------------------------------------------------------------------------------------|
| Industry                | Light industry, Transport / Warehouses                                                                                                                                                 |
| Product type            | Sandals                                                                                                                                                                                |
| Color                   | ● Gray                                                                                                                                                                                 |
| Norm                    | EN ISO 20345:2011                                                                                                                                                                      |
| Certificate             | IPS-1439-19/2019 edition 2                                                                                                                                                             |
| Product features        | increased breathability, steel toe cap                                                                                                                                                 |
| Product characteristics | resistance to acids and bases                                                                                                                                                          |
|                         | resistance to short-term contact with hot substrate at a temperature of 180°C                                                                                                          |
| Upper material          | Velour leather                                                                                                                                                                         |
| Lining & Sock           | Technological fabric                                                                                                                                                                   |
| Insole                  | Fabric, replaceable insole                                                                                                                                                             |
| Sole                    | Pu/Pu, sole tread allowing climbing the ladder safely, resistance to acids, resistance to bases, resistance to short-term contact with hot ground at 180 °C, SHOCK ABSORBER technology |
| Fastener type           | Buckle                                                                                                                                                                                 |
| Fit type                | Н                                                                                                                                                                                      |
| Available sizes         | FR 36-48 CM 23-31 UK 3,5-13                                                                                                                                                            |
|                         |                                                                                                                                                                                        |